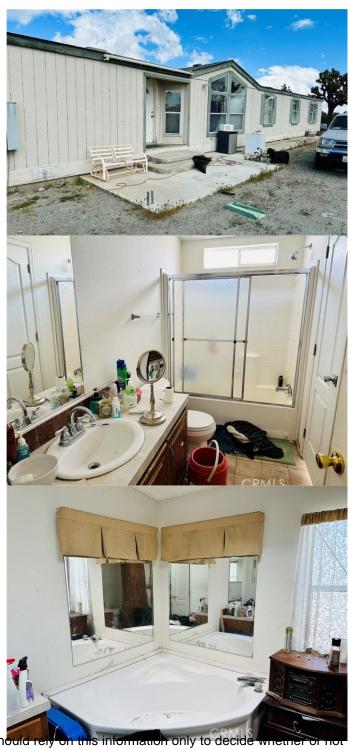

## \$345,000

4 Bedroom, 2.00 Bathroom, 2,280 sqft Residential on 2 Acres

N/A, Phelan, CA

\*\*\*PRICED Reduction\*\*\* Price to sell. Take advantage of this, 4 bedrooms, 2 bathroom 2,280sq manufactured home on permanent foundation. Property sits on a 87,555 lot with plenty of room for all your outdoor toys. Property is fully fenced and has 2 entry ways to the property. Definitely A must see.