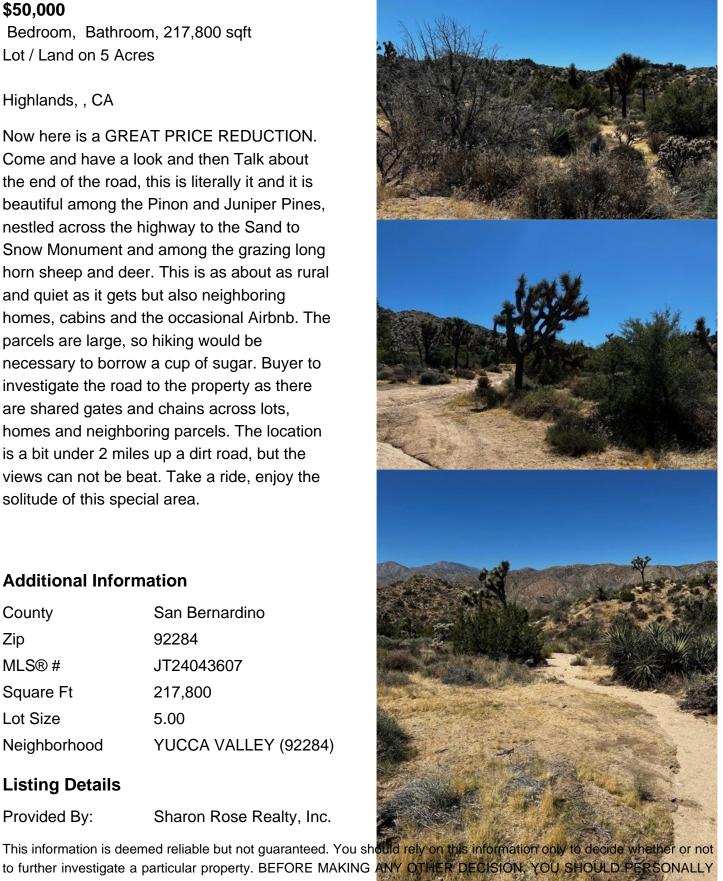

## \$50,000

Bedroom, Bathroom, 217,800 sqft Lot / Land on 5 Acres

Highlands, , CA

Now here is a GREAT PRICE REDUCTION. Come and have a look and then Talk about the end of the road, this is literally it and it is beautiful among the Pinon and Juniper Pines, nestled across the highway to the Sand to Snow Monument and among the grazing long horn sheep and deer. This is as about as rural and quiet as it gets but also neighboring homes, cabins and the occasional Airbnb. The parcels are large, so hiking would be necessary to borrow a cup of sugar. Buyer to investigate the road to the property as there are shared gates and chains across lots, homes and neighboring parcels. The location is a bit under 2 miles up a dirt road, but the views can not be beat. Take a ride, enjoy the solitude of this special area.