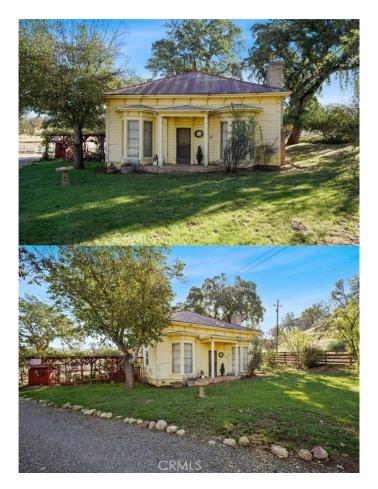

## \$1,499,000 - 16530 Morgan Valley Road, Lower Lake

MLS® #LC23011210

## \$1,499,000

3 Bedroom, 3.00 Bathroom, 1,415 sqft Residential on 90 Acres

Near Downtown, Lower Lake, CA

Opportunity is Knocking. 90 Prime Acres at the edge of Main St in Downtown Lower Lake Right where Morgan Valley Rd begins Look for the Yellow House. Sub-dividable. Currently R-1 and PDR Zoning County says a change to R-1 would be favored but there are other options. Possible Uses with Zoning Change and or Special Use Permits include Residential, Planned Development, Mini Resort and many more Development Options. Utilities are available-Subject to Verification. Buyer to determine suitability for intended use. OWNER WILL CONSIDER OWNER FINANCING at 5% with Acceptable Terms and Conditions. Subject Property 16530 Morgan Valley Rd-024-341-010-000-1.25Ac with Yellow House is being sold all together as part of a 6 Parcel 90.6Ac package along with \*16770 Morgan Valley Rd-012-019-180-000-6.6Ac \*16760 Morgan Valley Rd-012-025-260-000-31.7Ac \*16740 Morgan Valley Rd-012-029-180-000-8.57Ac \*16900 Morgan Valley Rd-012-042-010-000-40.7Ac \*16590 Morgan Valley Rd-024-341-040-000-1.76Ac. See Photos for Outlined Parcel Map of the Combined Properties. Go to the Lake County Assessor Web site to see the individual parcels delineated outlines on Google earth. Also see this MLS for Land Listing LC23079932

Built in 1930