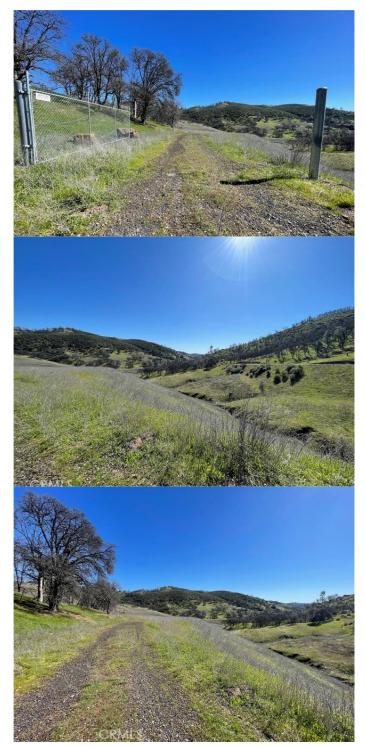

#### N/A, , CA

Beautiful Mountain setting sprawled across Hwy 20, approximately 200 acres on one side of Hwy 20 and 350 on the other. Gated access, partial fencing, surrounded by BLM land, seasonal creek running through the property. Hot spring that's year round, Geo thermal activity, along with cultivation potential, and multiple year round ponds, hunting land, 4 wheeling, total outdoor recreation opportunity! Plenty of flat, usable land to build your dream home. Owner will carry with substantial down payement. Escrow Pre Open with Emilee Kaeser Fidelity National Title Company.