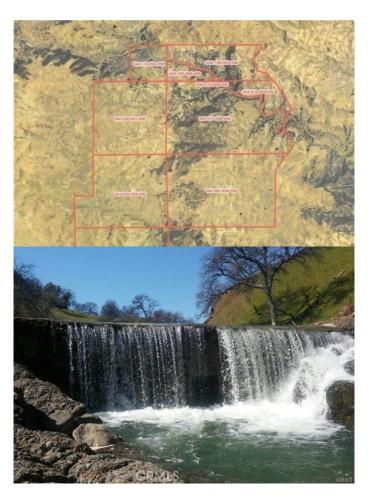

## \$18,900,000

Bedroom, Bathroom, 235,224,000 sqft Lot / Land on 5,400 Acres

N/A,, CA

STUNNING PRICE REDUCTION WANT TO LIVE THE LIFE OF RANCHING OR PLEASURE - Special water flowing green grass 5400+- acre trophy cattle or pleasure ranch, absolutely beautiful land approximately 5400+/ acres of expansive rolling hills, water, wells! lovely seasonal streams,2 main creeks, approx 30 reservoirs; Has been in family many years would be a fine CONSERVATION PROPERTY; numerous use possibilities besides ranching, gentleman recreation site, preserve for prosperity, or use your creative talents perhaps make a family compound who want privacy, space, freedom and beauty, clean air and so much more.. . Family owned ranch several generations. New fencing on parts of ranch, fully fenced. To many features to list here besides views of Mt Lassen & Mt Shasta, coastal range embracing surrounding hills and snow capped mountains. Many natural creatures deer, etc. Lovely groves of trees, interesting terrain, mostly pristine. Seasonally leased to run approx. 2000 head of cattle winter/spring range w/corrals, scales, squeeze, loading chutes much more to handle ranching activities. Ranch foreman on property. This working excellent property has many possible uses. One of largest ranches available in this desirng vacation area Elevations between 7able livi00'-1400'. Several older structures, 3 older ranch houses, barn, etc. fully fenced. Under Williamson Act. see below Co-Listed Steve Becerra, Broker -