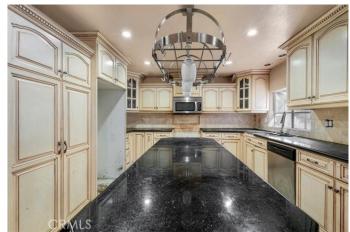

## \$640,000

3 Bedroom, 2.00 Bathroom, 1,134 sqft Residential on 0 Acres

N/A, La Puente, CA

Welcome to this home nestled in a cul-de-sac in the City of La Puente, minutes away from North Whittier and the California Country Club for those of you who love to play golf. This inviting residence offers a 3 bedrooms, 2 bathrooms and open space layout for comfortable living. Open space kitchen that flows into the dining area with plenty of cabinets and a kitchen aisle. The main entrance leads you into a cozy living room with a beautiful fireplace. The backyard has a great swimming pool to entertain for those hot summers. Near schools and freeways. Don't miss the opportunity to make this remarkable property your own! Schedule a showing and envisions the possibilities of calling this residence "Home".! \*\*This property is eligible for the CA First Look Program (First Time Buyers). The 30-Days CA First Look marketing period begins at the time of the initial listing (Due to subject property being on Hold, initial start date is 4/30/24). First Look start date and continues for 30 calendar days. The First Look marketing period ends on the 31st days of the initial listing (Due to subject property being on Hold, initial start date is 4/30/24).\*\* This is an exclusive listing period for purchase by owner-occupant Buyers, select non-profits, government entities, and other approved entities. Offers can be made by eligible bidders when the First Look period is valid After 5/30/24, any bidder can submit an offer\*\*\*