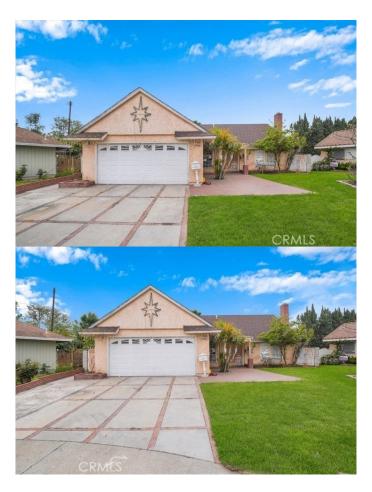

## \$640,000 - 560 Karns Avenue, La Puente

MLS® #MB24071736

## \$640,000

3 Bedroom, 2.00 Bathroom, 1,134 sqft Residential on 0 Acres

N/A, La Puente, CA

Welcome to this home nestled in a cul-de-sac in the City of La Puente, minutes away from North Whittier and the California Country Club for those of you who love to play golf. This inviting residence offers a 3 bedrooms, 2 bathrooms and open space layout for comfortable living. Open space kitchen that flows into the dining area with plenty of cabinets and a kitchen aisle. The main entrance leads you into a cozy living room with a beautiful fireplace. The backyard has a great swimming pool to entertain for those hot summers. Near schools and freeways. Don't miss the opportunity to make this remarkable property your own! Schedule a showing and envisions the possibilities of calling this residence "Home".! \*\*This property is eligible for the CA First Look Program (First Time Buyers). The 30-Days CA First Look marketing period begins at the time of the initial listing (Due to subject property being on Hold, initial start date is 4/30/24). First Look start date and continues for 30 calendar days. The First Look marketing period ends on the 31st days of the initial listing (Due to subject property being on Hold, initial start date is 4/30/24).\*\* This is an exclusive listing period for purchase by owner-occupant Buyers, select non-profits, government entities, and other approved entities. Offers can be made by eligible bidders when the First Look period is valid After 5/30/24, any bidder can submit an offer\*\*\*