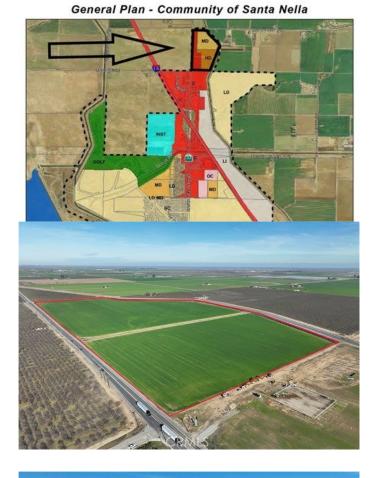

#### N/A, , CA

75.95 Acres of Prime Real Estate Along Highway 33 where the High Traffic Zone on Highway 33 and Interstate 5 meet. This Location has been expanding and growing at a Fast Pace. This property has a Good Ag Well which would contribute to the development of this property. This Property is also in the San Luis Water District for Farming Purposes. Here's your opportunity to have a large stake in this Claim. It's Triple Zoned: Zoned C-2 (General Commercial) along highway 33 (Santa Nella Blvd). The Southeast corner is Zoned R-4, and Northeast corner is Zoned R-3. Currently Farmed, Leveled, and Ready for Your Project.

## **Additional Information**

| County       | Merced          |
|--------------|-----------------|
| Zip          | 95322           |
| MLS® #       | MC24006888      |
| Square Ft    | 3,308,453       |
| Lot Size     | 75.95           |
| Neighborhood | GUSTINE (95322) |