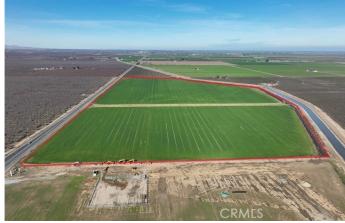

#### N/A, , CA

75.95 Acres of Prime Real Estate Along Highway 33 where the High Traffic Zone on Highway 33 and Interstate 5 meet. This Location has been expanding and growing at a Fast Pace. This property has a Good Ag Well which would contribute to the development of this property. This Property is also in the San Luis Water District for Farming Purposes. Here's your opportunity to have a large stake in this Claim. It's Triple Zoned: Zoned C-2 (General Commercial) along highway 33 (Santa Nella Blvd). The Southeast corner is Zoned R-4, and Northeast corner is Zoned R-3. Currently Farmed, Leveled, and Ready for Your Project.

## **Additional Information**

| County       | Merced          |
|--------------|-----------------|
| Zip          | 95322           |
| MLS® #       | MC24006888      |
| Square Ft    | 3,308,453       |
| Lot Size     | 75.95           |
| Neighborhood | GUSTINE (95322) |