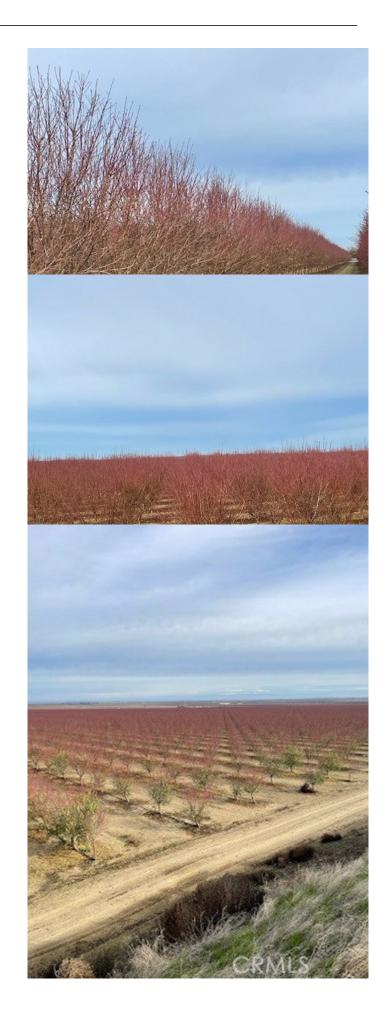

## \$9,483,000

Bedroom, Bathroom, 4,529,804 sqft Lot / Land on 104 Acres

N/A,, CA

722.87 assessed acres. Fresno County San Luis Water District 185 acres of Butte/Padre Almonds planted in 2021 (22 x 14 spacing) on Nemaguard rootstock. 240 acres of Golden Hills Pistachios. 90 acres planted in 2021 and 150 acres planted in 2022 (19 x 15 spacing). 298 acres of row crop land. Property can be purchased together or split. Property Details: APN: 017-052-02S (103.99 acres). Williamson Act. Soil Type: Panoche. Cropland. APN: 017-031-40. (154.77 acres). Williamson Act. Soil Type: Panoche. Almonds. APN: 017-031-42S. (32.37 acres). Williamson Act. Soil Type: Panoche. Almonds. APN: 017-031-44S. (279.1 acres). Williamson Act. Soil Type: Panoche/Ciervo. Cropland/Pistachios. APN: 017-031-67S. (152.64 acres). Williamson Act. Soil Type: Ciervo. Pistachios.