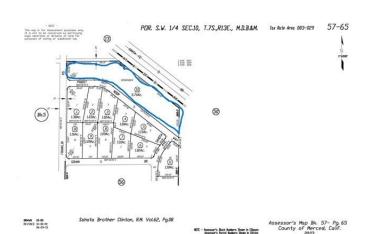

### \$545,000

Bedroom, Bathroom, 248,222 sqft Lot / Land on 6 Acres

N/A, , CA

Zoned AR for acre lots in the existing subdivision. All utilities and road improvements are in. Just needs to be subdivided and a block wall installed. Make all offers!

#### **Additional Information**

| County       | Merced          |
|--------------|-----------------|
| Zip          | 95301           |
| MLS® #       | MC24062529      |
| Square Ft    | 248,222         |
| Lot Size     | 5.70            |
| Neighborhood | ATWATER (95301) |