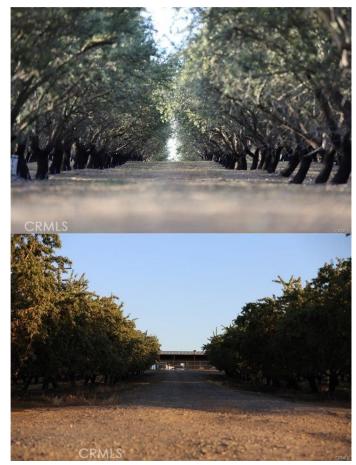

## \$1,000,000

Bedroom, Bathroom, 1,748,498 sqft Lot / Land on 40 Acres

N/A, CA

Listing includes 40+/- acres of almonds with a deep well. Can be purchased as a 40 acre parcel, 80+/- acres or the entire 121+/- acre ranch. See MLS# mc24064120. The Silver Ridge Almond Ranch is located in Stanislaus County and is divided into 3 legal parcels, with a total of 121+/- acres.