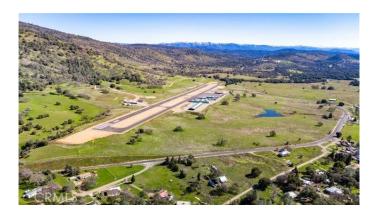

## \$1,500,000

Bedroom, Bathroom, 2,426,292 sqft Lot / Land on 56 Acres

N/A, CA

55.7 acre development site in Mariposa County! This is the ideal location to build a business center, hotel and conference center, or even glamping or a guest ranch! This area has been identified by Mariposa County Planning as the greatest area for future growth. Situated next to the airport along State Highway 49N with two entrances off the highway. Located just 5 minutes from the charming tourist town of Mariposa and 30 minutes to the entrance of Yosemite National Park. Mariposa County caters to Yosemite National Park tourism. With limited accommodations for tourists coupled with a strong demand makes this an excellent time build. This site features gentle terrain for an easy build-out with a picturesque pond, professionally landscaped with 70 new trees and water lines, a strong 100GPM well and additional stock pond for ample water for development. Most importantly the zoning at this site includes TPA, CN-1, CN-2, Residential and Resort Commercial with a use permit. Mariposa County is encouraging economic business growth and has development incentives available. Mariposa County is in an Opportunity Zone. This is the big opportunity you've been looking for! Contact us for a property brochure, including topography maps, survey maps and more.