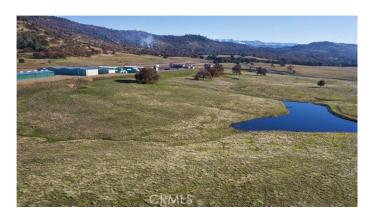

## \$1,500,000

Bedroom, Bathroom, 2,426,292 sqft Lot / Land on 56 Acres

N/A, CA

55.7 acre development site in Mariposa County! This is the ideal location to build a business center, hotel and conference center, or even glamping or a guest ranch! This area has been identified by Mariposa County Planning as the greatest area for future growth. Situated next to the airport along State Highway 49N with two entrances off the highway. Located just 5 minutes from the charming tourist town of Mariposa and 30 minutes to the entrance of Yosemite National Park. Mariposa County caters to Yosemite National Park tourism. With limited accommodations for tourists coupled with a strong demand makes this an excellent time build. This site features gentle terrain for an easy build-out with a picturesque pond, professionally landscaped with 70 new trees and water lines, a strong 100GPM well and additional stock pond for ample water for development. Most importantly the zoning at this site includes TPA, CN-1, CN-2, Residential and Resort Commercial with a use permit. Mariposa County is encouraging economic business growth and has development incentives available. Mariposa County is in an Opportunity Zone. This is the big opportunity you've been looking for! Contact us for a property brochure, including topography maps, survey maps and more.