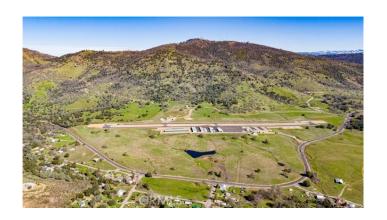

## \$1,500,000

Bedroom, Bathroom, 2,426,292 sqft Lot / Land on 56 Acres

N/A, CA

55.7 acre development site in Mariposa County! This is the ideal location to build a business center, hotel and conference center, or even glamping or a guest ranch! This area has been identified by Mariposa County Planning as the greatest area for future growth. Situated next to the airport along State Highway 49N with two entrances off the highway. Located just 5 minutes from the charming tourist town of Mariposa and 30 minutes to the entrance of Yosemite National Park. Mariposa County caters to Yosemite National Park tourism. With limited accommodations for tourists coupled with a strong demand makes this an excellent time build. This site features gentle terrain for an easy build-out with a picturesque pond, professionally landscaped with 70 new trees and water lines, a strong 100GPM well and additional stock pond for ample water for development. Most importantly the zoning at this site includes TPA, CN-1, CN-2, Residential and Resort Commercial with a use permit. Mariposa County is encouraging economic business growth and has development incentives available. Mariposa County is in an Opportunity Zone. This is the big opportunity you've been looking for! Contact us for a property brochure, including topography maps, survey maps and more.