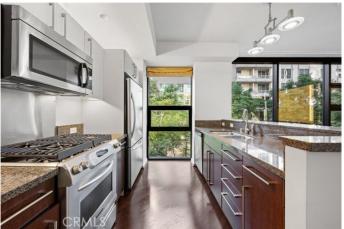

## \$675,000

2 Bedroom, 2.00 Bathroom, 972 sqft Residential on 1 Acres

East Village, DOWNTOWN, CA

Immerse yourself in the dynamic fusion of contemporary luxury and the vibrant East Village ambiance at ICON. Situated adjacent to Petco Park, amidst an array of restaurants, bars, and nightlife, this stunning 2-bed, 2-bath corner unit offers an open-concept living space with floor-to-ceiling windows and a connected balcony. The spacious bedrooms, strategically placed on opposite ends of the condo, feature plush carpeting and the primary bedroom boasts an en-suite bath. ICON residents enjoy exclusive access to the Sky Box on the 26th floor, providing breathtaking views of Petco Park, Downtown, Coronado, and the Pacifican ideal backdrop for Padres games, cityscapes, and sunset gatherings. Additional amenities include a gym, clubhouse, private theater, 24-hour concierge, and high-speed internet. One parking space (additional for rent) means you can leave your car behind and explore everything the neighborhood has to offer on foot. Experience the pinnacle of urban living at ICON, where luxury meets convenience in the heart of San Diego's most coveted locale.