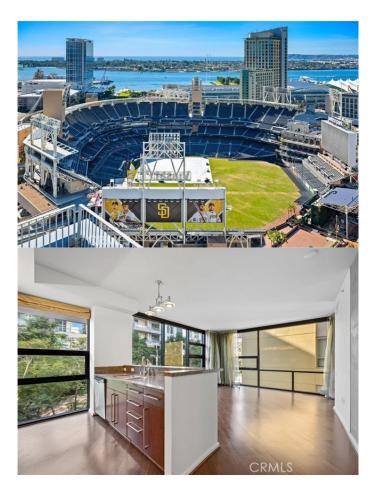

## \$675,000

2 Bedroom, 2.00 Bathroom, 972 sqft Residential on 1 Acres

East Village, DOWNTOWN, CA

Immerse yourself in the dynamic fusion of contemporary luxury and the vibrant East Village ambiance at ICON. Situated adjacent to Petco Park, amidst an array of restaurants, bars, and nightlife, this stunning 2-bed, 2-bath corner unit offers an open-concept living space with floor-to-ceiling windows and a connected balcony. The spacious bedrooms, strategically placed on opposite ends of the condo, feature plush carpeting and the primary bedroom boasts an en-suite bath. ICON residents enjoy exclusive access to the Sky Box on the 26th floor, providing breathtaking views of Petco Park, Downtown, Coronado, and the Pacifican ideal backdrop for Padres games, cityscapes, and sunset gatherings. Additional amenities include a gym, clubhouse, private theater, 24-hour concierge, and high-speed internet. One parking space (additional for rent) means you can leave your car behind and explore everything the neighborhood has to offer on foot. Experience the pinnacle of urban living at ICON, where luxury meets convenience in the heart of San Diego's most coveted locale.