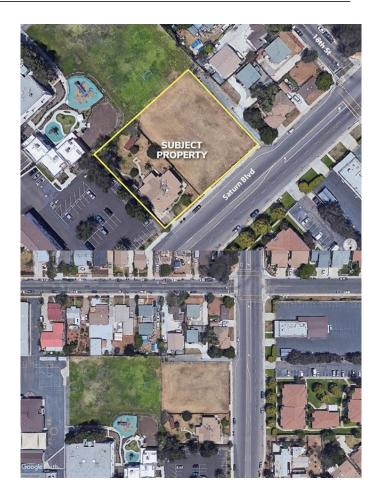

## \$1,995,000

3 Bedroom, 1.00 Bathroom, 1,836 sqft Residential on 1 Acres

N/A, San Diego, CA

The subject property located at 920 Saturn Blvd provides the opportunity for builders and developers to bring multi-family homes to a transit priority area. The property is flat, west of the 1-5 freeway and centrally located. The surrounding area consists of neighbor hood retail centers, parks, elementary and high schools, and major new developments north of Palm Ave. This location is ideal for commuters as well as live/work individuals and families.