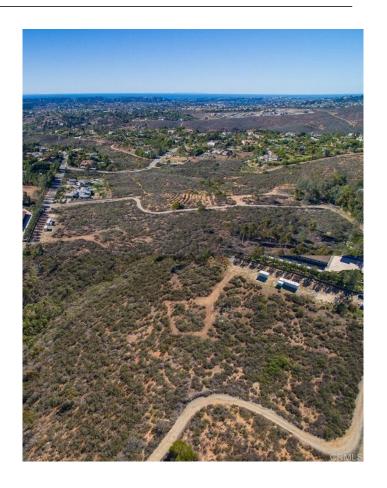

## \$1,000,000

Bedroom, Bathroom, 236,966 sqft Lot / Land on 5 Acres

N/A, CA

Rare opportunity to own one of two remaining 2.5+ Acre lots. At the end of Knightsbridge Estates; This property is zoned for horses and has nearby trails with ocean and country views. Although access is through Knightsbridge, there are no restrictions other than city regulations and not bound by CCR's. Owner will subdivide & complete the entitlement process prior to the close of escrow. Please call listing agent for further details.

## **Additional Information**

County San Diego

Zip 92024

MLS® # NDP2206352

Square Ft 236,966

Lot Size 5.44

Neighborhood ENCINITAS (92024)