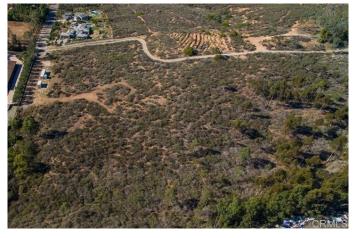

## \$1,000,000

Bedroom, Bathroom, 236,966 sqft Lot / Land on 5 Acres

N/A, CA

Rare opportunity to own one of two remaining 2.5+ Acre lots. At the end of Knightsbridge Estates; This property is zoned for horses and has nearby trails with ocean and country views. Although access is through Knightsbridge, there are no restrictions other than city regulations and not bound by CCR's. Owner will subdivide & complete the entitlement process prior to the close of escrow. Please call listing agent for further details.

## **Additional Information**

County San Diego

Zip 92024

MLS® # NDP2206352

Square Ft 236,966

Lot Size 5.44

Neighborhood ENCINITAS (92024)