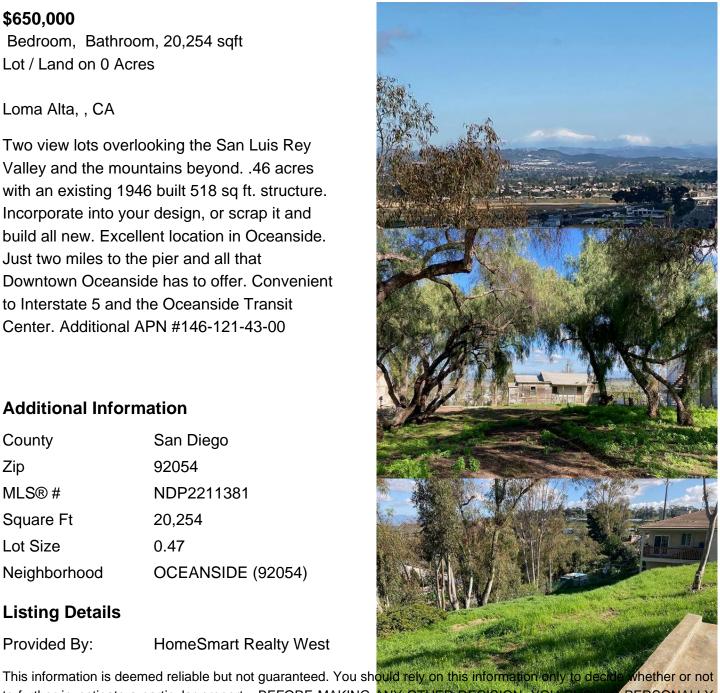

## \$650,000

Bedroom, Bathroom, 20,254 sqft Lot / Land on 0 Acres

Loma Alta, , CA

Two view lots overlooking the San Luis Rey Valley and the mountains beyond. .46 acres with an existing 1946 built 518 sq ft. structure. Incorporate into your design, or scrap it and build all new. Excellent location in Oceanside. Just two miles to the pier and all that Downtown Oceanside has to offer. Convenient to Interstate 5 and the Oceanside Transit Center, Additional APN #146-121-43-00