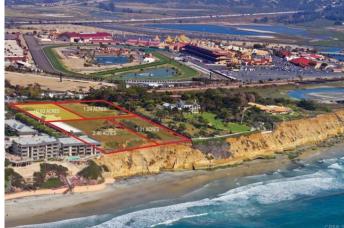

## \$6,995,000

Bedroom, Bathroom, 27,442 sqft Lot / Land on 1 Acres

Del Mar, , CA

Encompassing 0.63 flat and usable ocean front acres, this very rare offering perched atop the bluffs overlooking the Pacific Ocean is your opportunity to bring your vision of paradise to life. Capture every sunrise and sunset with the ocean as your front yard. Take advantage of the building potential with unique larger FAR not available to any other lots in Del Mar. Centrally located across from the prestigious Del Mar Racetrack and just steps to the beach or the heart of the village, enjoy breathtaking views up and down the coastline from this exclusive one-of-a-kind property.

## **Additional Information**

County San Diego

Zip 92014

MLS® # NDP2306934

Square Ft 27,442

Lot Size 0.63

Neighborhood DEL MAR (92014)