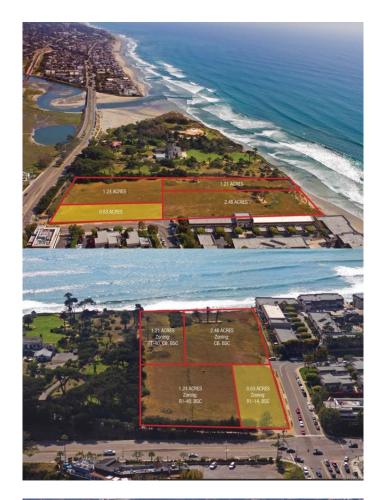

## \$6,995,000

Bedroom, Bathroom, 27,442 sqft Lot / Land on 1 Acres

Del Mar, , CA

Encompassing 0.63 flat and usable ocean front acres, this very rare offering perched atop the bluffs overlooking the Pacific Ocean is your opportunity to bring your vision of paradise to life. Capture every sunrise and sunset with the ocean as your front yard. Take advantage of the building potential with unique larger FAR not available to any other lots in Del Mar. Centrally located across from the prestigious Del Mar Racetrack and just steps to the beach or the heart of the village, enjoy breathtaking views up and down the coastline from this exclusive one-of-a-kind property.

## **Additional Information**

County San Diego

Zip 92014

MLS® # NDP2306934

Square Ft 27,442

Lot Size 0.63

Neighborhood DEL MAR (92014)