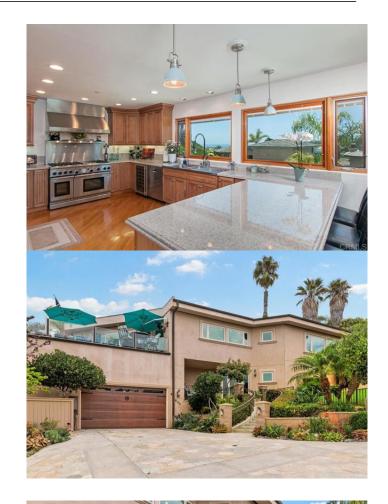

## \$9,500

4 Bedroom, 4.00 Bathroom, 3,545 sqft

Olde Solana Beach, , CA

SHORT TERM MONTHLY RATE @

\$9500/mo. - Ocean View! - Detached Luxury Home West of I-5 in Olde Solana Beach. This gated and secured small enclave of a few prestigious homes is 1/4 mile to the racetrack and minutes to Olde Del Mar! Elegant home with exceptionally high-end appointments - Epicurean Kitchen, Hardwood Floors, Huge Viewing Deck, Laundry Room, 2+ Car Garage. Sleeps up to 10 comfortably. Private & Gated Location. Available April 1, 2024, through June 1, 2024. Fully Furnished, down to the smallest detail. 30-day minimum required.