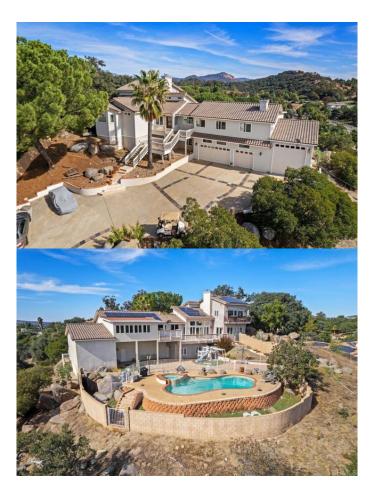

# \$1,649,800 - 2016 S Grade Road, Alpine

MLS® #NDP2308574

### \$1,649,800

7 Bedroom, 5.00 Bathroom, 4,960 sqft Residential on 1 Acres

#### N/A, Alpine, CA

Resting within the stunning vistas of Alpine, California, this exceptional estate provides a living experience that embodies luxury, comfort, and breathtaking beauty. Located in an exclusive and secluded setting, it offers unobstructed all-encompassing panoramic views in every direction creating a haven for those in search of a seamless blend of natural splendor and opulent living. The main residence, characterized by its high ceilings throughout, a paragon of refined living, features 3 bedrooms and 2.5 baths, providing an ideal retreat for both relaxation and entertainment. As you step into the grand foyer, you'll be welcomed by a formal sunken living room where you can unwind by the fireplace while surrounded by awe-inspiring vistas. Adjacent to this space, the formal dining room provides an exquisite setting for hosting gatherings and creating cherished memories. The property also features a media room that beckons you to immerse yourself in cinematic experiences, while the game room offers an invitation to create joyful moments of leisure and camaraderie. If you maintain an active lifestyle, the well-appointed exercise room awaits. Additionally, there's an office space designed to cater to your professional needs, ensuring a productive work-from-home environment. The master suite, a peaceful haven, offers sweeping views from every angle, beckoning you to awaken to awe-inspiring sunrises and retire to captivating sunsets. The two additional bedrooms

maintain the same standards of comfort and privacy, providing cozy retreats for both family and guests. Car enthusiasts and

Built in 2000

## **Additional Information**

| City         | Alpine         |
|--------------|----------------|
| County       | San Diego      |
| Zip          | 91901          |
| MLS® #       | NDP2308574     |
| Bedrooms     | 7              |
| Bathrooms    | 5              |
| Square Ft    | 4,960          |
| Lot Size     | 1.05           |
| Neighborhood | ALPINE (91901) |
| Garages      | 4              |