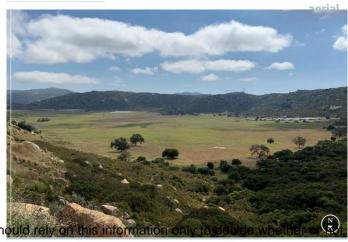

## \$16,500,000

Bedroom, Bathroom, 35,910,864 sqft Lot / Land on 824 Acres

N/A,, CA

The subject property is approximately 824.40 acres of prime agriculture land in Potrero, California. The existing structures can be used for various growing and farming, including animals. It is in an excellent location less than 10 miles to the U.S. Mexico border. The land may be utilized for a variety of purposes, including commercial farming, private agriculture land, glamping retreat, ranch, cannabis with a license, and more.

County San Diego

Zip 91963

MLS® # NDP2308665

Square Ft 35,910,864

Lot Size 824.40

Neighborhood POTRERO (91963)