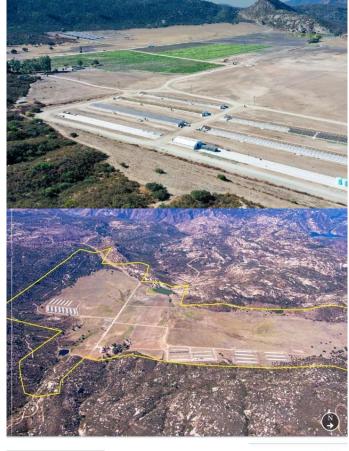

## \$16,500,000

Bedroom, Bathroom, 35,910,864 sqft Lot / Land on 824 Acres

N/A,, CA

The subject property is approximately 824.40 acres of prime agriculture land in Potrero, California. The existing structures can be used for various growing and farming, including animals. It is in an excellent location less than 10 miles to the U.S. Mexico border. The land may be utilized for a variety of purposes, including commercial farming, private agriculture land, glamping retreat, ranch, cannabis with a license, and more.

County San Diego

Zip 91963

MLS® # NDP2308665

Square Ft 35,910,864

Lot Size 824.40

Neighborhood POTRERO (91963)