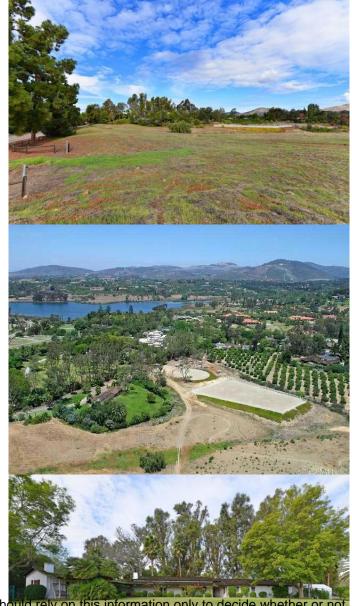

## \$21,500,000

Bedroom, Bathroom, 718,740 sqft Lot / Land on 17 Acres

Rancho Santa Fe, , CA

A spectacular and rare 16.5 acre all usable parcel in Rancho Santa Fe. Stunning views of the mountains, 8 separate parcels, on a non-covenant "island" surrounded by covenant properties. Lots of possibilities...large estate, family compound or development opportunity.