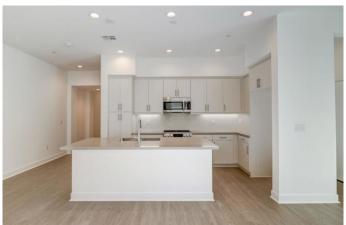

## \$879,990

3 Bedroom, 3.00 Bathroom, 1,655 sqft Residential on 0 Acres

Parkridge, La Mesa, CA

Lot 58 - NEW CONSTRUCTION and quick move in solar powered townhome! Parkridge by City Ventures is La Mesa's newest community. This versatile plan 4 features 3 bedrooms and has as a private rear yard and two car, direct-entry garage. Features include Arizona Tile Della Terra quartz kitchen countertops with tile backsplash, Riva modern white kitchen cabinets with soft close doors and drawers, stainless LG kitchen appliances, recessed LED lighting, Ring doorbell and designer selected luxury vinyl plank flooring and carpet! Contact us to learn more