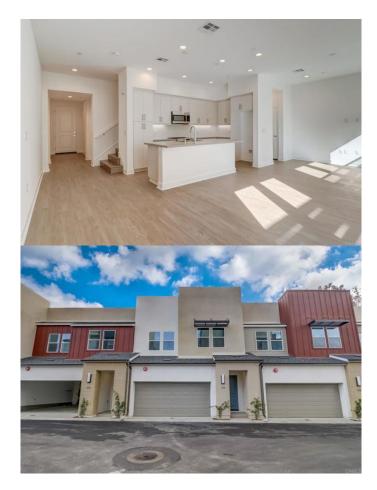

## \$879,990 - 7661 University Avenue 104, La Mesa

MLS® #NDP2400216

## \$879,990

3 Bedroom, 3.00 Bathroom, 1,655 sqft Residential on 0 Acres

Parkridge, La Mesa, CA

Lot 58 - NEW CONSTRUCTION and quick move in solar powered townhome! Parkridge by City Ventures is La Mesa's newest community. This versatile plan 4 features 3 bedrooms and has as a private rear yard and two car, direct-entry garage. Features include Arizona Tile Della Terra quartz kitchen countertops with tile backsplash, Riva modern white kitchen cabinets with soft close doors and drawers, stainless LG kitchen appliances, recessed LED lighting, Ring doorbell and designer selected luxury vinyl plank flooring and carpet! Contact us to learn more