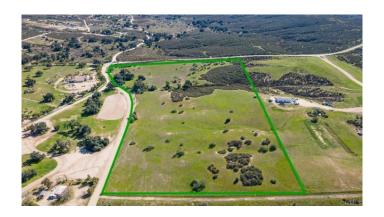

## \$500,000

Bedroom, Bathroom, 1,080,288 sqft Lot / Land on 25 Acres

N/A,, CA

Discover the perfect canvas for your dreams with this 24.8-acre gem in Sage, Hemet, CA. Embrace the Southern California lifestyle on rolling and level undeveloped land, fully fenced perimeter, boasting a water well, water pump, and electric on-site assisting the well. Agricultural/rural zoning opens the door to farming, vineyards, horse property, and more. Potential to subdivide for investment or savor it as an expansive estate. Just 15 minutes from wineries, an hour from the beach or mountains, and surrounded by beautiful oak trees, this property offers the quintessential SoCal experience. Select your preferred destinations for wining, dining, and shopping, with the cities of Temecula and Hemet within easy reach. Enjoy recreational activities at Diamond Valley Lake, Vail Lake, and Lake Skinner. Delight in entertainment at Cahuilla, Pechanga, and Soboba Casinos. Indulge in leisurely pursuits at Temecula Wine Country, Galway Downs, and Journey Golf Course. Explore the endless possibilities and envision your ideal lifestyle in this serene community.

## **Additional Information**

County Riverside

Zip 92544

MLS® # NDP2401667

Square Ft 1,080,288

Lot Size 24.80

Neighborhood RIV CTY-HEMET (92544)