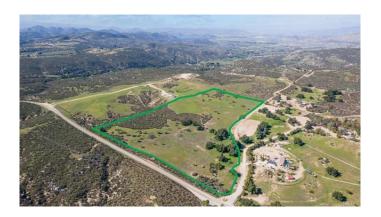

## \$500,000

Bedroom, Bathroom, 1,080,288 sqft Lot / Land on 25 Acres

N/A,, CA

Discover the perfect canvas for your dreams with this 24.8-acre gem in Sage, Hemet, CA. Embrace the Southern California lifestyle on rolling and level undeveloped land, fully fenced perimeter, boasting a water well, water pump, and electric on-site assisting the well. Agricultural/rural zoning opens the door to farming, vineyards, horse property, and more. Potential to subdivide for investment or savor it as an expansive estate. Just 15 minutes from wineries, an hour from the beach or mountains, and surrounded by beautiful oak trees, this property offers the quintessential SoCal experience. Select your preferred destinations for wining, dining, and shopping, with the cities of Temecula and Hemet within easy reach. Enjoy recreational activities at Diamond Valley Lake, Vail Lake, and Lake Skinner. Delight in entertainment at Cahuilla, Pechanga, and Soboba Casinos. Indulge in leisurely pursuits at Temecula Wine Country, Galway Downs, and Journey Golf Course. Explore the endless possibilities and envision your ideal lifestyle in this serene community.

## **Additional Information**

County Riverside

Zip 92544

MLS® # NDP2401667

Square Ft 1,080,288

Lot Size 24.80

Neighborhood RIV CTY-HEMET (92544)