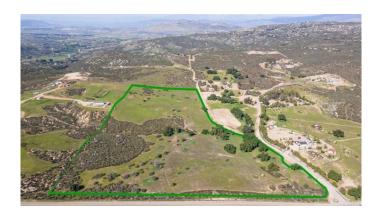

## \$500,000

Bedroom, Bathroom, 1,080,288 sqft Lot / Land on 25 Acres

N/A,, CA

Discover the perfect canvas for your dreams with this 24.8-acre gem in Sage, Hemet, CA. Embrace the Southern California lifestyle on rolling and level undeveloped land, fully fenced perimeter, boasting a water well, water pump, and electric on-site assisting the well. Agricultural/rural zoning opens the door to farming, vineyards, horse property, and more. Potential to subdivide for investment or savor it as an expansive estate. Just 15 minutes from wineries, an hour from the beach or mountains, and surrounded by beautiful oak trees, this property offers the quintessential SoCal experience. Select your preferred destinations for wining, dining, and shopping, with the cities of Temecula and Hemet within easy reach. Enjoy recreational activities at Diamond Valley Lake, Vail Lake, and Lake Skinner. Delight in entertainment at Cahuilla, Pechanga, and Soboba Casinos. Indulge in leisurely pursuits at Temecula Wine Country, Galway Downs, and Journey Golf Course. Explore the endless possibilities and envision your ideal lifestyle in this serene community.

## **Additional Information**

County Riverside

Zip 92544

MLS® # NDP2401667

Square Ft 1,080,288

Lot Size 24.80

Neighborhood RIV CTY-HEMET (92544)