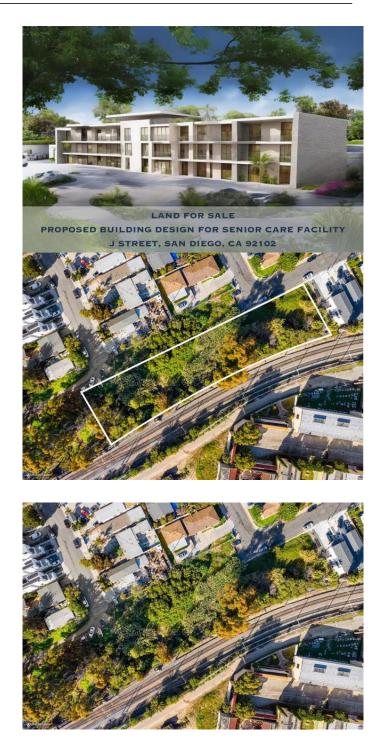

#### N/A, , CA

We are pleased to present a prime development opportunity in the heart of San Diego on J Street, the facility is strategically positioned to serve a growing demand for senior care services and offered at theprice range of \$2,500,000 to \$2,988,000. This site is 0.924 acres (40,281 sq. ft.) lot with RM-1.1 zoning and potential for conditional/specialty use for senior care housing is centrally situated in San Diego and it is near Downtown, Coronado, major hospitals, and easy access to major freeways (5, 15, 805, and 94), making it a strategic choice for investors and operators in the senior care market for San Diegos growing needs for senior care housing. Architectural building plans and grading plans are prepared and revised based on the feedback from the city officials. The proposed three-story building, offering 29,628 sq. ft., is meticulously designed for senior living, first floor only dedicated to general activities for adult care/development center, kitchen, physical therapy room. Second and third floor featuring 47 beds, a kitchen, administrative offices, nurses stations, administrative offices, emphasizing both efficiency and comfort. The building design includes modern amenities and spaces conducive to both medical care and comfortable living, ensuring a high quality of life for residents. The project includes 30 parking spaces, with two designated for handicap access, catering to the needs of staff, visitors, and residents. Our team is currently exploring the feasibility of developing