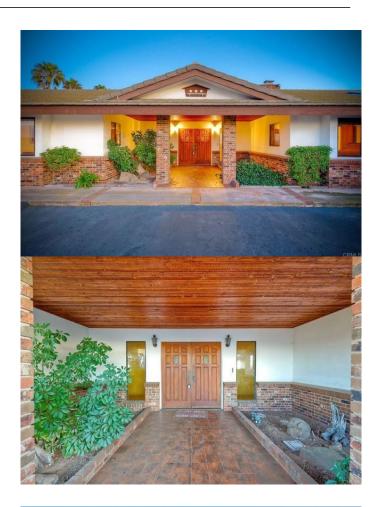

## \$4,300,000

5 Bedroom, 4.00 Bathroom, 3,632 sqft Residential on 28 Acres

Coronado Hills, San Marcos, CA

HELICOPTER VIEWS! Light and bright with magnificent 360 degree views of North San Diego county city lights all the way to the ocean! The ranch style home sits amid a unique array of possibilities. Very private, gated entry, the (two parcels) 28+ acres sits between San Marcos and Escondido. Close to the city, convenient to freeways between Hwy 78 (East and West) & I-15 (North and South), Cal State San Marcos and Palomar Hospital. Entertain and relax in the large living/dining/game rooms. Enjoy a game of tennis on the lighted full size court or practice golf on the putting green. The property could accommodate parties, weddings, hobbies and more. Beautiful sunset views along with relaxing peace and quiet in this oasis. Convenient location in the surrounding corridor of North San Diego county. Do you need lots of parking? Check out the large multi-roll-up door building with separate covered boat or RV storage. Storage for 20+ vehicles with a separate work shop. Think of the possibilities for business or hobby use! Several additional buildings could accommodate overnight guests. Buyer to verify all prior to COE. Note: There are two parcels. APN: 2203002000 (576 Camino De La Cima, San Marcos, CA 92078) (17.6 acres) APN: 222-400-0300 (La Moree Rd., Escondido, CA 92078 (10.8 acres)