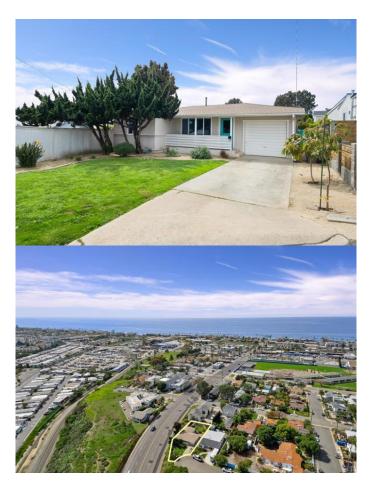

# \$1,225,000 - 1145 S Clementine Street, Oceanside

MLS® #NDP2401885

#### \$1,225,000

3 Bedroom, 2.00 Bathroom, 1,274 sqft Residential on 0 Acres

#### N/A, Oceanside, CA

Located west of the I-5, this home offers swift access to the vibrant downtown Oceanside and the beach! Embrace the luxury of being close to a diverse array of dining, shopping, and entertainment options, all while residing in an exclusive neighborhood at the end of a cul de sac. This property is not only a beautiful, move-in ready, single family home but also a smart investment. Zoned R-2 for 2-unit residential use, it offers versatility for investors or families. Its potential as a multi-unit residence is a rare find in such a sought-after location. The potential for ocean views complements the serene environment. The proximity to the Pacific Ocean ensures a life surrounded by natural beauty, with the sights of the sea just moments away. This meticulously maintained home is ready for immediate occupancy. Every detail has been taken care of, ensuring a hassle-free move for the new owners, including a new roof and electrical. The interiors exude comfort and style, while the exteriors promise a lifestyle of leisure and ease. This is more than a house; it's a lifestyle opportunity in Oceanside, CA. Its cul-de-sac location, proximity to downtown and the ocean, zoning potential, and move-in readiness make it an exceptional find. Whether as a family home or an investment property, it offers unparalleled charm and potential in a coveted beach town setting. Don't forget, it also comes with A/C!