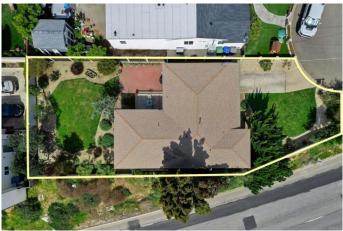

#### N/A, Oceanside, CA

Located west of the I-5, this home offers swift access to the vibrant downtown Oceanside and the beach! Embrace the luxury of being close to a diverse array of dining, shopping, and entertainment options, all while residing in an exclusive neighborhood at the end of a cul de sac. This property is not only a beautiful, move-in ready, single family home but also a smart investment. Zoned R-2 for 2-unit residential use, it offers versatility for investors or families. Its potential as a multi-unit residence is a rare find in such a sought-after location. The potential for ocean views complements the serene environment. The proximity to the Pacific Ocean ensures a life surrounded by natural beauty, with the sights of the sea just moments away. This meticulously maintained home is ready for immediate occupancy. Every detail has been taken care of, ensuring a hassle-free move for the new owners, including a new roof and electrical. The interiors exude comfort and style, while the exteriors promise a lifestyle of leisure and ease. This is more than a house; it's a lifestyle opportunity in Oceanside, CA. Its cul-de-sac location, proximity to downtown and the ocean, zoning potential, and move-in readiness make it an exceptional find. Whether as a family home or an investment property, it offers unparalleled charm and potential in a coveted beach town setting. Don't forget, it also comes with A/C!

### **Additional Information**

| City         | Oceanside         |
|--------------|-------------------|
| County       | San Diego         |
| Zip          | 92054             |
| MLS® #       | NDP2401885        |
| Bedrooms     | 3                 |
| Bathrooms    | 2                 |
| Square Ft    | 1,274             |
| Lot Size     | 0.12              |
| Neighborhood | OCEANSIDE (92054) |
| Garages      | 1                 |
|              |                   |