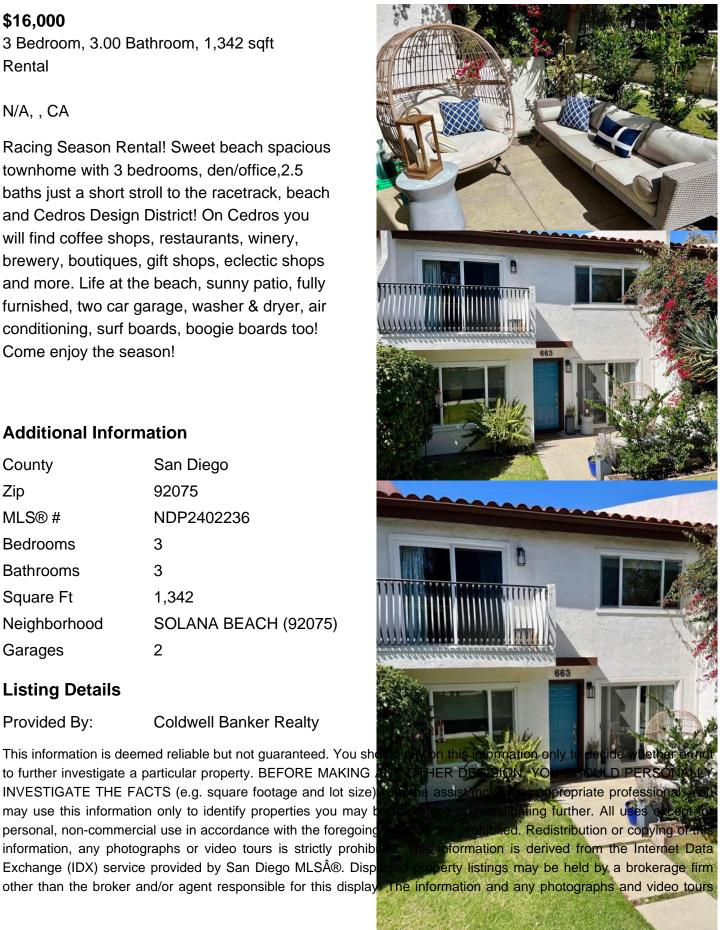

## \$16,000

3 Bedroom, 3.00 Bathroom, 1,342 sqft Rental

N/A, CA

Racing Season Rental! Sweet beach spacious townhome with 3 bedrooms, den/office, 2.5 baths just a short stroll to the racetrack, beach and Cedros Design District! On Cedros you will find coffee shops, restaurants, winery, brewery, boutiques, gift shops, eclectic shops and more. Life at the beach, sunny patio, fully furnished, two car garage, washer & dryer, air conditioning, surf boards, boogie boards too! Come enjoy the season!