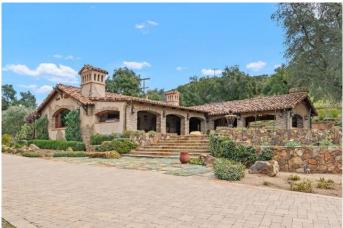

#### Japatul Valley, Alpine, CA

Welcome home to Imagine Farms, a remarkable 115-acre equestrian property, nestled within the Cleveland National Forest that features a beautiful 3,095 square foot Spanish inspired single level home, guest cottage, an event site and all of the equestrian amenities a horseman dreams of! Located just a mile from Interstate 8 and only 45 minutes to downtown San Diego, Imagine Farms boasts a re-designed main home in which no detail was spared, including custom authentic touches such as tiles imported from San Miguel de Allende, Mexico that adorn the kitchen, lavatories, and the gorgeous inlaid portraits throughout the interior and exterior of the home. With 1,900 square feet of wrap-around covered terraces, this home provides the perfect space for outdoor family gatherings. entertaining and relaxing after a day on the ranch. The horse facilities include a 16-stall show barn with turnouts, 2 offices with full bathrooms, a supplement and feed office, an 8-stall mare motel with a meeting space and tac room, covered hay storage, 5 spectacular horse pastures fully fenced and irrigated with run-in barns, an large sized riding ring with lights, Euro Walker, round pen, and plenty more! There are 3 wells along with 45,000 gallons of above ground water storage to sustain the property. In addition, there is an abundance of storage space for ranch equipment and machinery located within 2 large workshops both with an estimated clear height of 20 ft, complete with concrete floors,