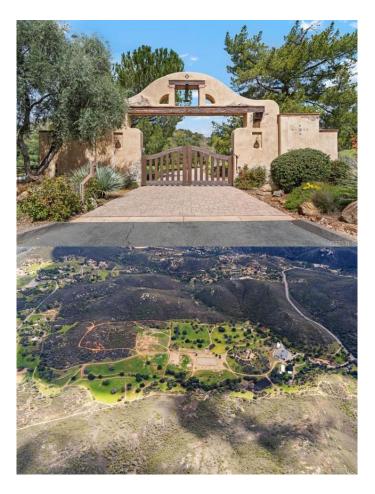

#### Japatul Valley, Alpine, CA

Welcome home to Imagine Farms, a remarkable 115-acre equestrian property, nestled within the Cleveland National Forest that features a beautiful 3,095 square foot Spanish inspired single level home, guest cottage, an event site and all of the equestrian amenities a horseman dreams of! Located just a mile from Interstate 8 and only 45 minutes to downtown San Diego, Imagine Farms boasts a re-designed main home in which no detail was spared, including custom authentic touches such as tiles imported from San Miguel de Allende, Mexico that adorn the kitchen, lavatories, and the gorgeous inlaid portraits throughout the interior and exterior of the home. With 1,900 square feet of wrap-around covered terraces, this home provides the perfect space for outdoor family gatherings. entertaining and relaxing after a day on the ranch. The horse facilities include a 16-stall show barn with turnouts, 2 offices with full bathrooms, a supplement and feed office, an 8-stall mare motel with a meeting space and tac room, covered hay storage, 5 spectacular horse pastures fully fenced and irrigated with run-in barns, an large sized riding ring with lights, Euro Walker, round pen, and plenty more! There are 3 wells along with 45,000 gallons of above ground water storage to sustain the property. In addition, there is an abundance of storage space for ranch equipment and machinery located within 2 large workshops both with an estimated clear height of 20 ft, complete with concrete floors,