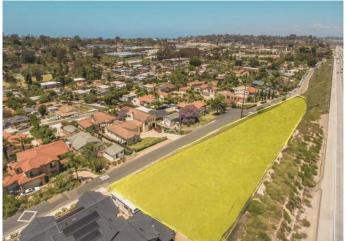

## \$3,999,000

Bedroom, Bathroom, 38,768 sqft Lot / Land on 1 Acres

N/A, CA

Oceanview Development Opportunity, West of the 5 fwy, in the prestigious beach community of Solana Beach. With entitlements DRP/SDP and approved plans for an 8 unit luxury apartment homes project. All units average 1,830 sq ft with 2 bedrooms + office/den & 2.5 baths. Current monthly rentals in SB are between \$5,200 - \$6,400. Great neighborhood of mixed use, SFR, Condos and businesses. Close to Del Mar Fairgrounds, Premier Santa Fe Christian Schools, Fletcher Cove, Dog Beach, Cedros District, Sprinter Station.