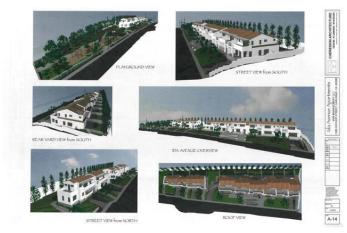

## \$3,999,000

Bedroom, Bathroom, 38,768 sqft Lot / Land on 1 Acres

N/A, CA

Oceanview Development Opportunity, West of the 5 fwy, in the prestigious beach community of Solana Beach. With entitlements DRP/SDP and approved plans for an 8 unit luxury apartment homes project. All units average 1,830 sq ft with 2 bedrooms + office/den & 2.5 baths. Current monthly rentals in SB are between \$5,200 - \$6,400. Great neighborhood of mixed use, SFR, Condos and businesses. Close to Del Mar Fairgrounds, Premier Santa Fe Christian Schools, Fletcher Cove, Dog Beach, Cedros District, Sprinter Station.