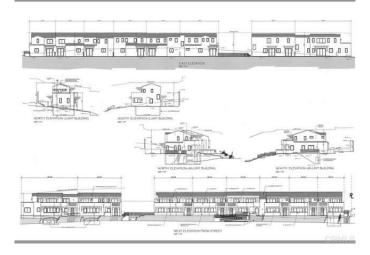

## \$3,999,000

Bedroom, Bathroom, 38,768 sqft Lot / Land on 1 Acres

N/A, CA

Oceanview Development Opportunity, West of the 5 fwy, in the prestigious beach community of Solana Beach. With entitlements DRP/SDP and approved plans for an 8 unit luxury apartment homes project. All units average 1,830 sq ft with 2 bedrooms + office/den & 2.5 baths. Current monthly rentals in SB are between \$5,200 - \$6,400. Great neighborhood of mixed use, SFR, Condos and businesses. Close to Del Mar Fairgrounds, Premier Santa Fe Christian Schools, Fletcher Cove, Dog Beach, Cedros District, Sprinter Station.