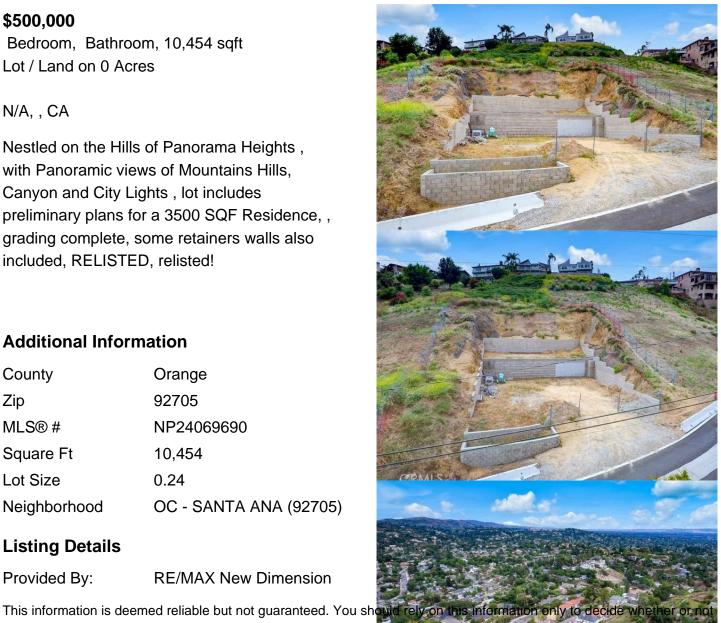

## \$500,000

Bedroom, Bathroom, 10,454 sqft Lot / Land on 0 Acres

N/A, CA

Nestled on the Hills of Panorama Heights, with Panoramic views of Mountains Hills, Canyon and City Lights, lot includes preliminary plans for a 3500 SQF Residence, , grading complete, some retainers walls also included, RELISTED, relisted!