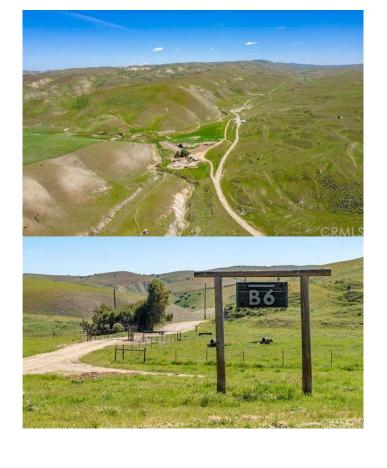

## \$8,350,000

Bedroom, Bathroom, 371,349,000 sqft Lot / Land on 8,525 Acres

N/A, , CA

Escape to the historic Pritchard Sumner Ranch in the great wide-open space of Bitterwater Canyon and Yeguas Mountains! First homesteaded in the 1860s, the 8,525-acre Pritchard-Sumner Ranch is rich with history and now available for purchase for the first time in over 150 years. Ideal for hunting/recreational compound and/or cattle ranch, Pritchard-Sumner Ranch is complemented with a freshly remodeled ranch-style home, barns, historic buildings, juniper trees, and a variety of wildlife. Operated as a cow-calf cattle business for 47 years, the Pritchard-Sumner Ranch is completely outfitted with cross-fencing, pastures, and troughs, plus over 80,000 gallons of water storage and miles of pipeline to distribute water all throughout the Ranch.