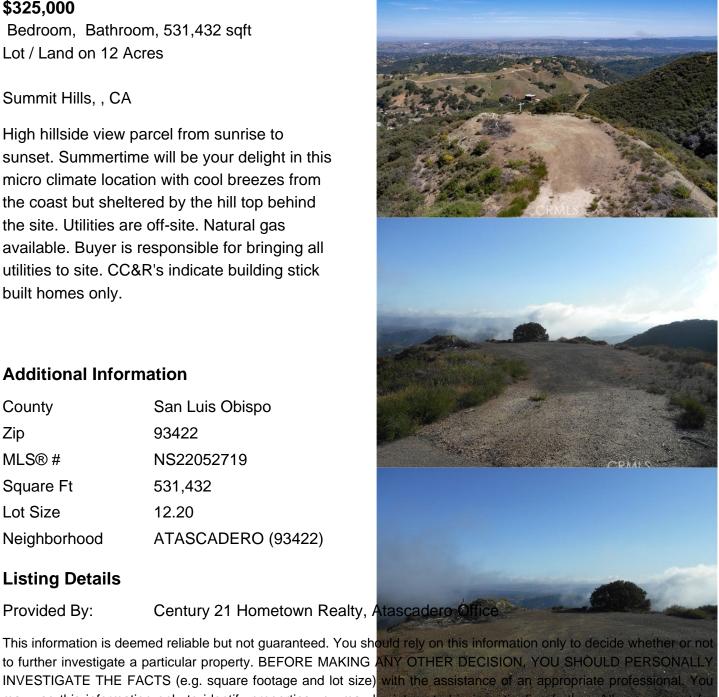

## \$325,000

Bedroom, Bathroom, 531,432 sqft Lot / Land on 12 Acres

Summit Hills, , CA

High hillside view parcel from sunrise to sunset. Summertime will be your delight in this micro climate location with cool breezes from the coast but sheltered by the hill top behind the site. Utilities are off-site. Natural gas available. Buyer is responsible for bringing all utilities to site. CC&R's indicate building stick built homes only.