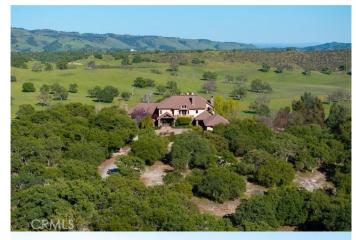

## \$7,750,000

Bedroom, Bathroom, 132,596,640 sqft Lot / Land on 3,044 Acres

N/A, CA

Following nearly three decades of ownership by one family, Rancho San Bartolome is now available. Situated northeast of Paso Roblesthe heart of the Central Coast Wine Country Regionthis historic cattle ranch offers canyons, ridges, and valleys providing picturesque views amongst seasonal riparian corridors, creeks, and springs. In addition to the endless recreational advantages and abundant wildlife. Rancho San Bartolome boasts elaborate improvements. Comprising 3,044 contiguous acres of scenic, oak studded hillsides, Rancho San Bartolome is a rural environment with both open meadows and vegetated oak woodlands. Situated directly west of Lake San Antonio near the southern border of Monterey County, this working cattle ranch affords a buyer with a true turnkey opportunity, complete with multiple homes, barns, various agricultural buildings, corrals. Beyond seasonal water resources, Rancho San Bartolome includes wells, springs and reservoirs providing both stock and domestic water. The improvements on Rancho San Bartolome are extensive. There are four residences, two guest cottages, two garages, at least ten barns/accessory buildings, two swimming pools, three spas, sizeable deck and patio space, pens, corrals, and a chapel.