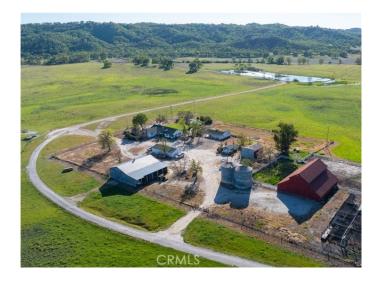

## \$7,750,000

Bedroom, Bathroom, 132,596,640 sqft Lot / Land on 3,044 Acres

N/A, CA

Following nearly three decades of ownership by one family, Rancho San Bartolome is now available. Situated northeast of Paso Roblesthe heart of the Central Coast Wine Country Regionthis historic cattle ranch offers canyons, ridges, and valleys providing picturesque views amongst seasonal riparian corridors, creeks, and springs. In addition to the endless recreational advantages and abundant wildlife. Rancho San Bartolome boasts elaborate improvements. Comprising 3,044 contiguous acres of scenic, oak studded hillsides, Rancho San Bartolome is a rural environment with both open meadows and vegetated oak woodlands. Situated directly west of Lake San Antonio near the southern border of Monterey County, this working cattle ranch affords a buyer with a true turnkey opportunity, complete with multiple homes, barns, various agricultural buildings, corrals. Beyond seasonal water resources, Rancho San Bartolome includes wells, springs and reservoirs providing both stock and domestic water. The improvements on Rancho San Bartolome are extensive. There are four residences, two guest cottages, two garages, at least ten barns/accessory buildings, two swimming pools, three spas, sizeable deck and patio space, pens, corrals, and a chapel.