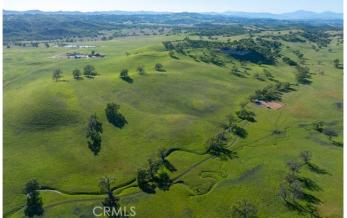

## \$7,750,000

Bedroom, Bathroom, 132,596,640 sqft Lot / Land on 3,044 Acres

N/A, CA

Following nearly three decades of ownership by one family, Rancho San Bartolome is now available. Situated northeast of Paso Roblesthe heart of the Central Coast Wine Country Regionthis historic cattle ranch offers canyons, ridges, and valleys providing picturesque views amongst seasonal riparian corridors, creeks, and springs. In addition to the endless recreational advantages and abundant wildlife. Rancho San Bartolome boasts elaborate improvements. Comprising 3,044 contiguous acres of scenic, oak studded hillsides, Rancho San Bartolome is a rural environment with both open meadows and vegetated oak woodlands. Situated directly west of Lake San Antonio near the southern border of Monterey County, this working cattle ranch affords a buyer with a true turnkey opportunity, complete with multiple homes, barns, various agricultural buildings, corrals. Beyond seasonal water resources, Rancho San Bartolome includes wells, springs and reservoirs providing both stock and domestic water. The improvements on Rancho San Bartolome are extensive. There are four residences, two guest cottages, two garages, at least ten barns/accessory buildings, two swimming pools, three spas, sizeable deck and patio space, pens, corrals, and a chapel.