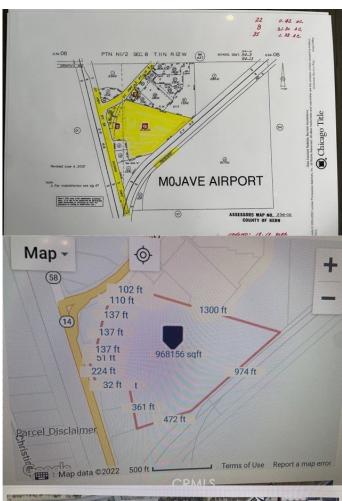

## \$7,500,000

Bedroom, Bathroom, 927,828 sqft Lot / Land on 21 Acres

AIRPORT, , CA

LOCATED ON THE CORNER OF STATE HWY. 14 AND STATE HWY. 58, ONE OF THE BEST LOCATIONS AVAILABLE TODAY. PLEASE REVIEW MAP. ZONED:M-2 PD H F

## **Additional Information**

| County       | Kern           |
|--------------|----------------|
| Zip          | 93501          |
| MLS® #       | OC22259540     |
| Square Ft    | 927,828        |
| Lot Size     | 21.30          |
| Neighborhood | MOJAVE (93501) |