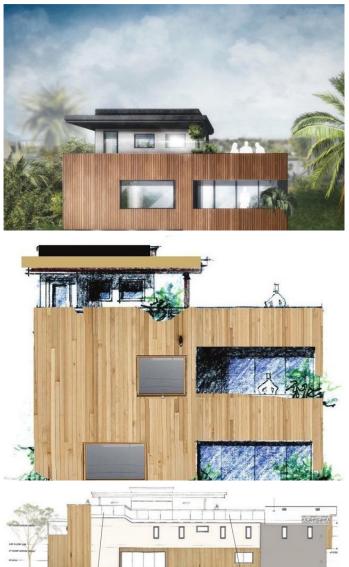

#### N/A, Newport Beach, CA

Welcome to 2316 Cliff Drive, an extraordinary home in the making, currently undergoing a remarkable transformation. Property is in the development process and priced for the finished product. This sought-after property with breathtaking ocean views, 7 bedrooms, 6 bathrooms, a chef's kitchen, and a stunning rooftop patio is the epitome of coastal luxury. Its open design floods the interior with natural light, seamlessly merging indoor and outdoor living. Located within walking distance to top-rated schools, parks, restaurants, and the beach. This is your opportunity to own an entertainer's dream and coastal masterpiece.