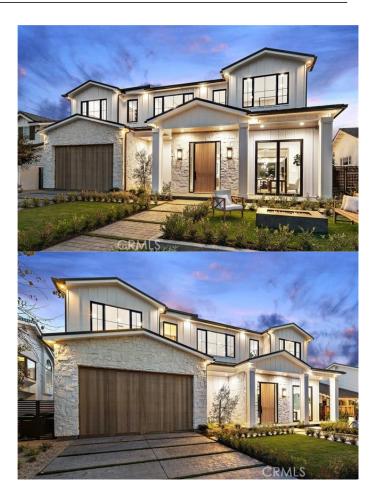

#### N/A, Newport Beach, CA

Situated in Newport Beach's highly sought after Harbor View Homes community, this five bedroom, five and one half bathroom brand new construction residence epitomizes timeless Modern Farmhouse architecture. Welcome to the coveted Port Streets, 1829 Port Sheffield offers a perfect blend of sophistication and casual elegance within a highly sought after inner-loop location with an oversized lot of nearly 8,000 square feet. The kitchen is a culinary delight with custom rift cut white oak cabinetry, a professional 48" Thermador range and built-in refrigeration columns. An oversized walk-through butler's pantry serves as the perfect prep station while gathering with friends and family for meals and a huge walk-in pantry provides ample storage space. The second level is dedicated to a bonus room, a laundry room, and four en suite bedrooms, including the primary suite with a walk-in closet and luxurious en suite bath. Additional highlights include a Control4 smart home design including a whole house security system with video surveillance, surround sound and smart lighting system. Enjoy all the amazing community amenities the Port Streets offer such as the beautiful community clubhouse with pool and swim team, parks, and proximity to Andersen Elementary, all just a few blocks away. This home offers the highest quality in outdoor living and modern comforts.