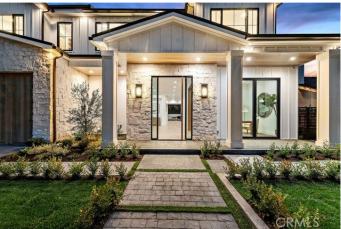

#### N/A, Newport Beach, CA

Situated in Newport Beach's highly sought after Harbor View Homes community, this five bedroom, five and one half bathroom brand new construction residence epitomizes timeless Modern Farmhouse architecture. Welcome to the coveted Port Streets, 1829 Port Sheffield offers a perfect blend of sophistication and casual elegance within a highly sought after inner-loop location with an oversized lot of nearly 8,000 square feet. The kitchen is a culinary delight with custom rift cut white oak cabinetry, a professional 48" Thermador range and built-in refrigeration columns. An oversized walk-through butler's pantry serves as the perfect prep station while gathering with friends and family for meals and a huge walk-in pantry provides ample storage space. The second level is dedicated to a bonus room, a laundry room, and four en suite bedrooms, including the primary suite with a walk-in closet and luxurious en suite bath. Additional highlights include a Control4 smart home design including a whole house security system with video surveillance, surround sound and smart lighting system. Enjoy all the amazing community amenities the Port Streets offer such as the beautiful community clubhouse with pool and swim team, parks, and proximity to Andersen Elementary, all just a few blocks away. This home offers the highest quality in outdoor living and modern comforts.