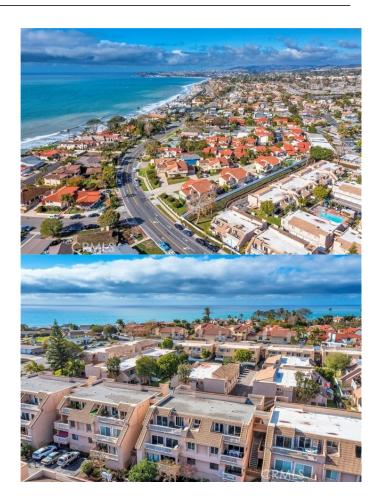

## \$4,000

2 Bedroom, 2.00 Bathroom, 1,074 sqft Rental

N/A, CA

Welcome to your FULLY FURNISHED Shorecliff Villas Beach Home! Extremely charming, tastefully updated coastal decor, highly desirable UPPER END UNIT with no one above. Featuring picturesque panoramic Golf Course & lush green hills views - will have you feeling like you are on vacation the moment you step through the door! Less than half a mile from the sand - only 2 short blocks! Centrally located mere mins from popular Downtown, world class surfing at nearby Beaches, scenic San Clemente Pier, fabulous hiking/biking trails, as well as shopping & exquisite dining. This beach condo has it all extremely light & bright with soaring vaulted ceilings throughout. Featuring spacious yet cozy, open-feeling floor plan with two large bedrooms & 2 full bathrooms, plus oversized laundry room with ample storage space. Can easily sleep up to 6 people very comfortably. Gorgeously remodeled Chef's Kitchen opens to both the dining & living rooms - fully functional & stocked with all the necessities during your stay. Expansive sliding glass doors off of living & dining rooms, lead out to the ultra spacious panoramic view balcony - opens the entire rear of the home allowing the outdoors IN. Sunshine & cool ocean breezes all year round! Amazing for outdoor cooking/grilling/dining & entertaining while enjoying the breathtaking sunsets over the peaceful, green, Golf Course & community vistas. You will not want to leave! Complete with detached single car garage PLUS one

assigned parking space just steps from your door. Enjoy the TWO amazing Community heated pools & spas any time of the year. This