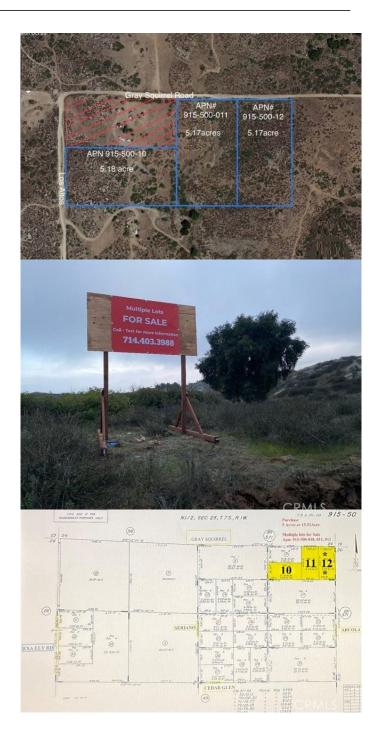

# \$250,000 - 12 Lot 10, 11, 12 Grey Squirrel/arcola Rd,

MLS® #OC24046475

#### \$250,000

Bedroom, Bathroom, 675,615 sqft Lot / Land on 16 Acres

Southwest Riverside - Hemet, , CA

ALL 3 LOTS #10(OC24046224). #11(OC24046468), #12(OC24046475)15.51 acres for only \$250,000. Sell wants all 3 lots sold together, due to 1031 exchange. Property is reached by dirt rd approx 1.25 miles off the paved road & at seasonal times needs a suitable vehicle to get to. Buyer to do their own due diligence/investigations regarding lot lines, utilities & any other conditions that may affect vacant land. Don't miss the chance to make your mark on the 3 sites for a total of 15.52-ACRES of southeastern Hemet. Sellers verv motivated & wants it sold! Will review all offers. In the past few years land in this area has been in high demand. Bring your picky buyers & they will fall in love. Temecula wine country land gets more expensive, this area is up & coming for those who want privacy & plenty of elbow rm. Dont get left out & miss the opportunity to own land as an investment or to build your dream home. There are now enough owners in the vicinity to make a deal with the city for services to happen faster, so let's make a deal! This property is a blank canvas awaiting your vision, a unique opportunity to create a custom living space or business venture. Lot Features: Value in Land, City light views, w/varied terrain, rolling hills, & drainage ravines. pole that is accessible. Fast developing area. Secluded & private. Vws of surrounding mtns & valleys. Minutes away from Temecula Wine Ctry, Pechanga Casino & Resort, & Old Town Temecula, Temekus Hills Golf & Ctry Club, Moon Valley Nurseries Farm,