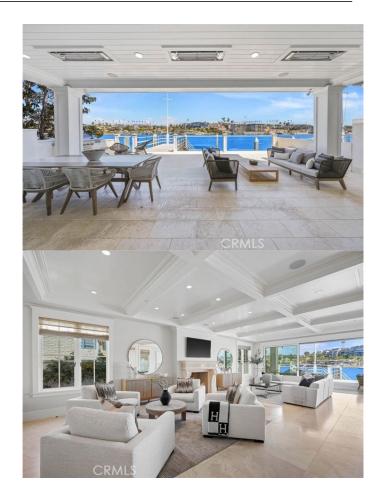

## \$12,995,000

5 Bedroom, 5.00 Bathroom, 3,817 sqft Residential on 0 Acres

N/A, Newport Beach, CA

This beautiful bayfront is set on a premier stretch of the coveted Balboa Peninsula Point. Steps from the iconic Wedge Beach on a guiet and broad tree lined street, this waterfront property is the epitome of luxury living. Timeless curb appeal makes a stunning first impression and sets the tone of coastal grandeur that continues as you enter the chic fover with sweeping staircase. Prepare to be mesmerized by the magnificent kitchen and great room with sparkling bay views, HIGH COFFERED CEILINGS and precision millwork. Enjoy watching colorful sailboats and stunning yachts cruising by from a chefs dream kitchen, perfect for preparing gourmet meals and hosting catered affairs. Coastal white cabinetry, sand-hued countertops, top-of-the-line appliances and walk-in pantry all surround a striking sea-green island. Opposite the kitchen, a gorgeous fireplace sits center in the expansive living area with a beverage bar and below ground wine cellar. The living area continues outdoors on a sprawling covered deck with built-in BBQ, fire-pit and private dock that can accommodate a Duffy boat or other vessel up to approx 35 ft, and boundless bay views that are the best Newport Beach has to offer. Completing the first floor is a spacious bedroom that can also serve as a den or office with an ensuite bathroom and an opulent half-bath. Retreat upstairs via the stairs or elevator, where you will find a second living room with balcony, two additional bedrooms and bathrooms and