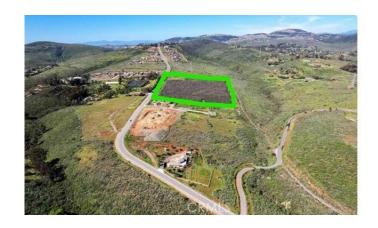

## \$3,990,000

Bedroom, Bathroom, 429,937 sqft Lot / Land on 10 Acres

N/A, OLIVENHAIN, CA

DREAM HOME LOT! This listing is selling 9.87 acres mountain VIEW residential lot with creek behinde, near Olivenhein Ranch, an unincorporated area of the county of San Diego, on the border of Encinitas. Easy to find, the crossroads are Fortuna Ranch and Ranch Summit Drive, next to Rancho Michelle. All roads are paved. This lot has clear borders. In 2020, the famous builder "SHEA Homes" developed a new luxury community nearby (just next to this land), they were completely sold out within months. This is a fast-developing high-end area surrounded by luxury houses with approximate value between \$7 million to 18 million. There are many large ranch homes around with private lakes and mini golf courts or horse barns. Water and utilities ready to be applied from the city; current zoning is R residential lot, it also could be subdivided into miltipel lots. This is great value in this fast value appreciating area. Price fits for owner/user or developer. The seller is in the process of land subdivision, your escrow could be closed at any moment.