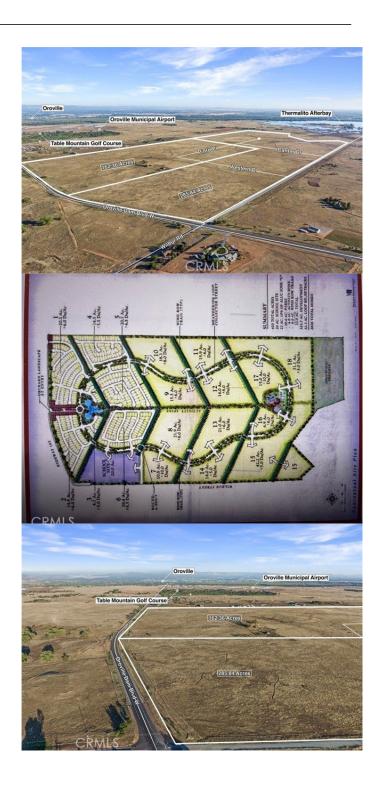

## \$12,000,000

Bedroom, Bathroom, 18,347,472 sqft Lot / Land on 421 Acres

N/A, CA

Oroville, Ca. 421 ACRE IMPRESSIVE LAND TRACT! (Prior site of the large-scale ambitious 2,400+/- lot Oro Bay Subdivision and city limit annexation project proposal where the city approved The Development Agreement for this project October 5th, 2010; but has since expired). Comprising 2 adjacent parcels backing Orovilles popular Thermalito Afterbay, a 4,300 surface acre water recreation area. This is the largest parcel of its size off Orovilles main thoroughfare; (Oro Dam Blvd/State ROUTE 162) between Highway 70 & Highway 99. Orovilles scenery is quickly changing with development. Nothing compares to this magnitude and size within close proximity to the city limits off SR162. This land tract sits 1,100+/- feet to the west of the Oroville City Limits, which is also the edge of the existing Linkside Place Subdivision. Table mountain Golf Course sits 2,100+/- feet to the east. There is an estimated 3,200 feet of lineal paved road frontage on SR162. Water line and sewer stops at the Linkside Place Subdivision. Power at street frontage. This is an impressive swath of land with an old dilapidated home sitting down a long drive once fed off the existing well. This would make an impressive custom ranch site. Fishing, Boating and Duck Hunting literally just south behind this land. Includes AP#030-260-053 at 162.36+/- Acres and AP#030-260-054 at 258.84+/- Acres. They arent making land anymore, and this is in the route of future development. Great property for that large ranch idea, 1031 purchase, land

bank buyer, individual with a strong business mindset and capabilities, or conservati