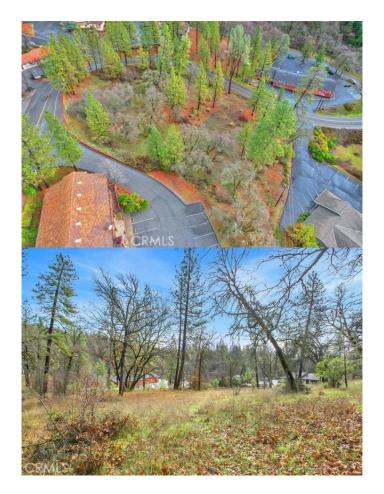

## \$159,999

Bedroom, Bathroom, 55,756 sqft Lot / Land on 1 Acres

Alta Sierra, , CA

Come and take a look at this unique opportunity featuring two combined parcels in Grass Valley's Alta Sierra community, totaling 1.6 acres of commercially zoned land. Ideal for contractors and developers, this prime real estate is situated in the midst of a thriving business center of Alta Sierra. Zoned for commercial use, the 1.6 acres present flexibility for various ventures. Seize this chance to become part of a vibrant business environment in Alta Sierra and unlock the potential for development and growth. Inquire about seller financing options for details.

## **Additional Information**

County Nevada

Zip 95949

MLS® # OR24026039

Square Ft 55,756

Lot Size 1.28

Neighborhood GRASS VALLEY (95949)