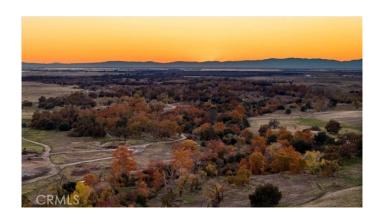

#### \$9,888,000

Bedroom, Bathroom, 24,903,252 sqft Lot / Land on 572 Acres

N/A, CA

Amazing Development & Mining Investment Opportunity! 600 acres with two potential residential development sites and TWO operating quarry mines. About a mile of magical year-round flowing Dry Creek rushing through the property. Stunning views of three mountain ranges: Sutter Buttes, Coastal Range and Table Mountain. Rolling hills, grazing pastures, and less than 10 minutes from Lake Oroville. Extensive surface depth material: high grade silica, sand, and hard rock aggregate. Built in demand: this property is the closest aggregate provider to Paradise - just 15 minutes away - with new construction estimated in the billions over the next few years. Includes 571.7 acre APN 041-120-115-000 and 35 acre APN 41-120-116-000, as well as, the two mining companies (Diamler Rock and Lucky 7), along with the mineral rights, the mining permits, and established history of government contracts. Use address as url for photos and video.