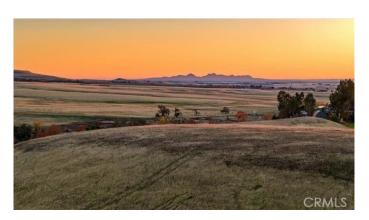

#### \$9,888,000

Bedroom, Bathroom, 24,903,252 sqft Lot / Land on 572 Acres

N/A, CA

Amazing Development & Mining Investment Opportunity! 600 acres with two potential residential development sites and TWO operating quarry mines. About a mile of magical year-round flowing Dry Creek rushing through the property. Stunning views of three mountain ranges: Sutter Buttes, Coastal Range and Table Mountain. Rolling hills, grazing pastures, and less than 10 minutes from Lake Oroville. Extensive surface depth material: high grade silica, sand, and hard rock aggregate. Built in demand: this property is the closest aggregate provider to Paradise - just 15 minutes away - with new construction estimated in the billions over the next few years. Includes 571.7 acre APN 041-120-115-000 and 35 acre APN 41-120-116-000, as well as, the two mining companies (Diamler Rock and Lucky 7), along with the mineral rights, the mining permits, and established history of government contracts. Use address as url for photos and video.