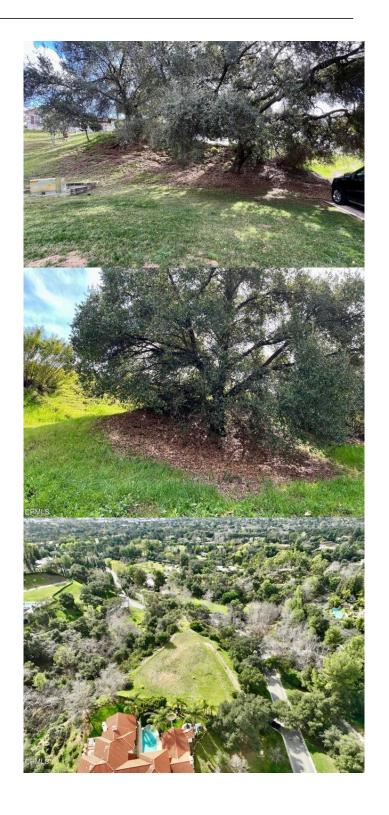

## \$8,000,000

Bedroom, Bathroom, 222,922 sqft Lot / Land on 5 Acres

N/A,, CA

This five acre parcel is located behind the 24 Hour Guard Gated Community of Bradbury Estates. Build your own home, guest house, or caretakers quarters in this most exclusive and sought after residential and horse land community. Bradbury Estates, 91008, has been quoted by Forbes and 20-20 Newscast as the Number 1 Zip code in America and one of the most coveted and desireable community in America to live in. This property comes with gorgeous and breathtaking panoramic, city lights and mountain views. This land is 5.12 acres that comprises of your own private hill, 1 large cut (not filled) buildable lot on a flat half an acre, plus buildable hill sides and meadows with plenty of land for your horses. This one of a kind land is surrounded by elegant, large and lavish estates. As you land, you can design your VERY OWN DREAM VISION AND MANSION!