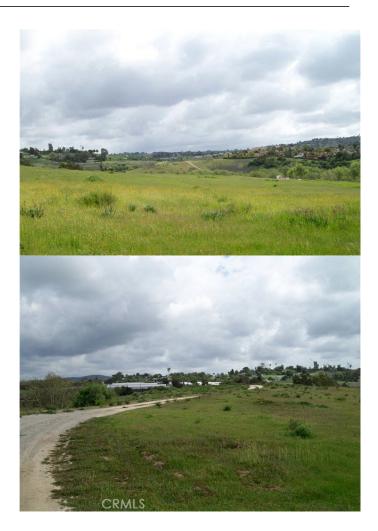

#### N/A, , CA

Large (16.65 Acres) development parcel just off Highway 76 in Oceanside. Property was previously mapped for a 33 lot subdivision which ran out of steam during the Recession. Located just minutes from the 76 and across from 500 acre Guajome Lake Regional Park. Seller will consider an entitlement-escrow. Many reports and studies and documents available that were created in 2008. Studies will need to be updated. Zoned RS with scenic park and equestrian overlay that will require a horse corral/facility. One of few remaining development parcels within the City limits that are zoned to this density. Call listing agent to arrange showing. Property is gated; please do not disturb tenant.