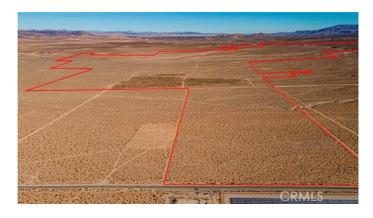

#### N/A, , CA

We are pleased to present the opportunity to purchase the Lucerne Valley 21 Parcel Portfolio including +/- 1,758 acres of contiguous parcels located in the southern Mojave Desert and San Bernardino County. APN 0449-181-32 offers main street ingress and egress frontage on Camp Rock Rd. for full portfolio access. Parcel sizes range from 5 acres to 670.45 acres. The Portfolio sits at the southeast end of the city with Barstow to the north and Big Bear Lake to the south. Parcels are undeveloped and have possible potential for housing developments, a solar farm and more (Buyer must confirm options with government entities). The closest sub station is approximately 5 miles to the south. The High Desert offers industries and developments including military, space, solar, ag, the new Mojave Inland Port, the High Desert Corridor and more. Approximate travels times are 1.75 hrs. to Los Angeles, 1.5 hrs. to Palmdale and 2.75 hrs. to Las Vegas. Parcel numbers included are 0449-181-07, 0449-181-14, 0449-181-25, 0449-181-32, 0449-181-40, 0449-093-24, 0449-094-11, 0449-094-12, 0449-094-13, 0449-094-14, 0449-094-15, 0449-094-16, 0449-094-17, 0449-094-18, 0449-094-24, 0449-094-25, 0449-592-08, 0449-592-17, 0449-592-22, 0449-592-24 and 0449-592-26. Boundary lines are estimated and can be verified on the Tax Assessor website and parcel maps. Call right now for the Offering Memorandum!