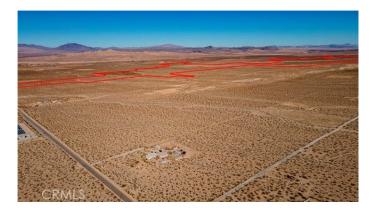

#### N/A, , CA

We are pleased to present the opportunity to purchase the Lucerne Valley 21 Parcel Portfolio including +/- 1,758 acres of contiguous parcels located in the southern Mojave Desert and San Bernardino County. APN 0449-181-32 offers main street ingress and egress frontage on Camp Rock Rd. for full portfolio access. Parcel sizes range from 5 acres to 670.45 acres. The Portfolio sits at the southeast end of the city with Barstow to the north and Big Bear Lake to the south. Parcels are undeveloped and have possible potential for housing developments, a solar farm and more (Buyer must confirm options with government entities). The closest sub station is approximately 5 miles to the south. The High Desert offers industries and developments including military, space, solar, ag, the new Mojave Inland Port, the High Desert Corridor and more. Approximate travels times are 1.75 hrs. to Los Angeles, 1.5 hrs. to Palmdale and 2.75 hrs. to Las Vegas. Parcel numbers included are 0449-181-07, 0449-181-14, 0449-181-25, 0449-181-32, 0449-181-40, 0449-093-24, 0449-094-11, 0449-094-12, 0449-094-13, 0449-094-14, 0449-094-15, 0449-094-16, 0449-094-17, 0449-094-18, 0449-094-24, 0449-094-25, 0449-592-08, 0449-592-17, 0449-592-22, 0449-592-24 and 0449-592-26. Boundary lines are estimated and can be verified on the Tax Assessor website and parcel maps. Call right now for the Offering Memorandum!