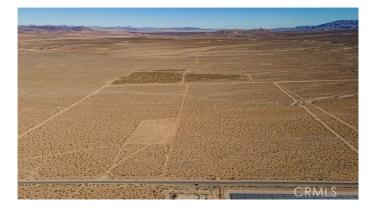

#### N/A, , CA

We are pleased to present the opportunity to purchase the Lucerne Valley 21 Parcel Portfolio including +/- 1,758 acres of contiguous parcels located in the southern Mojave Desert and San Bernardino County. APN 0449-181-32 offers main street ingress and egress frontage on Camp Rock Rd. for full portfolio access. Parcel sizes range from 5 acres to 670.45 acres. The Portfolio sits at the southeast end of the city with Barstow to the north and Big Bear Lake to the south. Parcels are undeveloped and have possible potential for housing developments, a solar farm and more (Buyer must confirm options with government entities). The closest sub station is approximately 5 miles to the south. The High Desert offers industries and developments including military, space, solar, ag, the new Mojave Inland Port, the High Desert Corridor and more. Approximate travels times are 1.75 hrs. to Los Angeles, 1.5 hrs. to Palmdale and 2.75 hrs. to Las Vegas. Parcel numbers included are 0449-181-07, 0449-181-14, 0449-181-25, 0449-181-32, 0449-181-40, 0449-093-24, 0449-094-11, 0449-094-12, 0449-094-13, 0449-094-14, 0449-094-15, 0449-094-16, 0449-094-17, 0449-094-18, 0449-094-24, 0449-094-25, 0449-592-08, 0449-592-17, 0449-592-22, 0449-592-24 and 0449-592-26. Boundary lines are estimated and can be verified on the Tax Assessor website and parcel maps. Call right now for the Offering Memorandum!