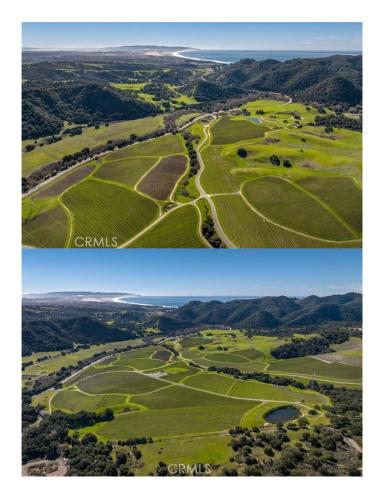

## \$8,500,000

3 Bedroom, 2.00 Bathroom, 1,672 sqft Residential on 218 Acres

N/A, San Luis Obispo, CA

Discover the epitome of opportunity at 500 Spanish Springs Drive, a captivating coastal vineyard property located less than three miles from the Pacific Ocean in the heart of San Luis Obispo County. Sprawling across 218 +/acres of picturesque landscape, this property is an enchanting canvas awaiting the brushstrokes of your dreams. Nestled within the esteemed SLO Coast AVA, Spanish Springs Vineyard boasts over ninety acres of meticulously cultivated vineyards, showcasing a diverse array of varietals including Chardonnay, Syrah, Pinot Noir, and more. This property produces premium grapes sought after by discerning winemakers, leading to the creation of award-winning wines that consistently receive high ratings. Immerse yourself in the art of winemaking while relishing the temperate Central Coast climate that defines the region's viticultural excellence. Just minutes from the shores of Pismo Beach and a short drive to downtown San Luis Obispo, this location seamlessly blends serenity with accessibility. Explore the vibrant local culture that makes both cities cherished destinations. Other highlights include proximity to the ACI Jet Center and San Luis Obispo Regional Airport. The potential\* of 500 Spanish Springs Drive is as limitless as your imagination. Expand the vineyards, craft a tasting room, or build the estate you've always envisioned. The canvas extends beyond viticulture explore opportunities for retail, hospitality, or a winery. Situated adjacent to