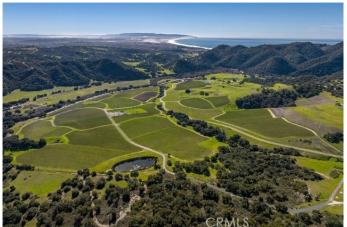

## \$8,500,000

3 Bedroom, 2.00 Bathroom, 1,672 sqft Residential on 218 Acres

N/A, San Luis Obispo, CA

Discover the epitome of opportunity at 500 Spanish Springs Drive, a captivating coastal vineyard property located less than three miles from the Pacific Ocean in the heart of San Luis Obispo County. Sprawling across 218 +/acres of picturesque landscape, this property is an enchanting canvas awaiting the brushstrokes of your dreams. Nestled within the esteemed SLO Coast AVA, Spanish Springs Vineyard boasts over ninety acres of meticulously cultivated vineyards, showcasing a diverse array of varietals including Chardonnay, Syrah, Pinot Noir, and more. This property produces premium grapes sought after by discerning winemakers, leading to the creation of award-winning wines that consistently receive high ratings. Immerse yourself in the art of winemaking while relishing the temperate Central Coast climate that defines the region's viticultural excellence. Just minutes from the shores of Pismo Beach and a short drive to downtown San Luis Obispo, this location seamlessly blends serenity with accessibility. Explore the vibrant local culture that makes both cities cherished destinations. Other highlights include proximity to the ACI Jet Center and San Luis Obispo Regional Airport. The potential\* of 500 Spanish Springs Drive is as limitless as your imagination. Expand the vineyards, craft a tasting room, or build the estate you've always envisioned. The canvas extends beyond viticulture explore opportunities for retail, hospitality, or a winery. Situated adjacent to