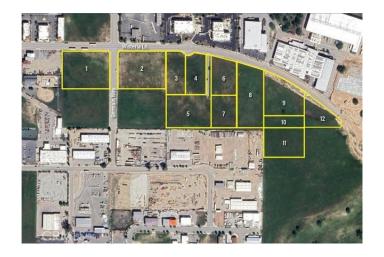

## \$18,300,000

Bedroom, Bathroom, 421,130 sqft Lot / Land on 10 Acres

N/A, CA

Paso Commons is a 21.54 acre, 12 lot, 7 building, fully entitled 421,130 square foot master planned industrial development in the City of Paso Robles. All off-site and on-site improvements are in place. The project is located in the most prestigious business park in San Luis Obispo County with corporate neighbors including Justin Winery (production/distribution campus), IQMS (North American headquarters), MGE Underground and Beta USA. The site offers unparalleled direct access to highways, which is a competitive advantage. This offering is ideal for a corporate user seeking a large site in a severely supply constrained submarket. Develop a single facility or multiple facilities with space for expansion over time. This is part of the Citys Tech Corridor with fiber optic service with great proximity to the Paso Robles Airport, Highway 101 and 46. This truly cannot be replicated anywhere on the Central Coast.