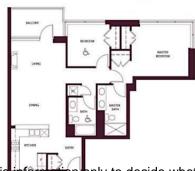

## \$4,100

2 Bedroom, 2.00 Bathroom, 1,183 sqft Rental

Petco Park, , CA

Legend Condominium, Furnished corner unit, Amenities Galore. Designer furniture, Hardwood floors, granite counters, and more. Great Location within complex, terrace. Southwest views, City lights, Bay, Coronado Bridge and ballpark. Unique opportunity for lease in best complex downtown. 24 hour concierge.

## **Additional Information**

County San Diego

Zip 92101

MLS® # PTP2305924

Bedrooms 2 Bathrooms 2

Square Ft 1,183

Neighborhood SAN DIEGO DOWNTOWN (92101)

Garages 2