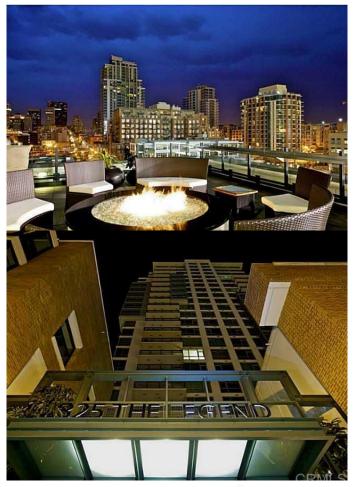

## \$4,100

2 Bedroom, 2.00 Bathroom, 1,183 sqft Rental

Petco Park, , CA

Legend Condominium, Furnished corner unit, Amenities Galore. Designer furniture, Hardwood floors, granite counters, and more. Great Location within complex, terrace. Southwest views, City lights, Bay, Coronado Bridge and ballpark. Unique opportunity for lease in best complex downtown. 24 hour concierge.