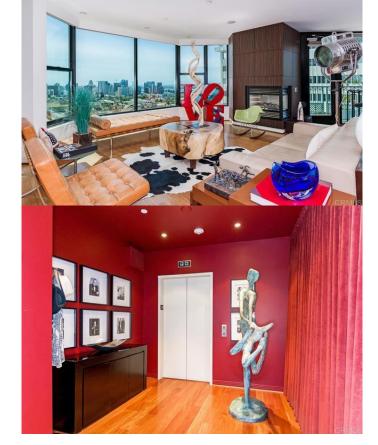

## \$2,850,000

3 Bedroom, 5.00 Bathroom, 3,228 sqft Residential on 0 Acres

N/A, San Diego, CA

Amazing views of downtown San Diego, San Diego bay and Pacific Ocean from this 10th floor southwest corner Park Laurel residence. Features include private fover from elevator leading into expansive living room with fireplace, 3 Bedrooms, 3 and 1/2 baths. This luxury building amenities include 24 hour security, full time concierge, sun deck with pool and spa, community lounge, fitness center, bbq area and conference room.