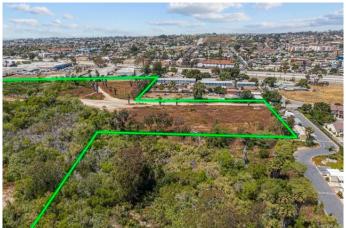

## \$18,000,000

Bedroom, Bathroom, 1,943,647 sqft Lot / Land on 45 Acres

N/A,, CA

Introducing an extraordinary commercial real estate opportunity situated on an expansive 40-acre lot! This remarkable property offers a prime location adjacent to thriving residential developments, major freeways, and bustling commercial buildings. With endless possibilities for development, this lot presents a rare chance for investors and developers to create something truly remarkable. Nestled next to established house developments, this property benefits from a ready-made customer base and a flourishing community. The surrounding residential neighborhoods contribute to the area's desirability, ensuring a consistent flow of potential customers for any future business ventures. This proximity to residential areas also offers the convenience of a readily available workforce. Strategically located near major freeways, this lot enjoys excellent connectivity to various destinations. The ease of access to these transportation arteries enhances the property's appeal and opens doors to limitless opportunities. Commuters, residents, and visitors alike will appreciate the convenience of reaching their desired locations quickly and efficiently. In close proximity to bustling commercial buildings, this property benefits from a vibrant and thriving business environment. The neighboring commercial establishments bring increased foot traffic and potential collaboration opportunities. This advantageous location presents a chance to tap into a diverse range of industries and forge valuable

partnerships. Spanning an impressive 40 acres, this lot offers ample space for development. Whether

## **Additional Information**

County San Diego

Zip 92173

MLS® # PTP2401323

Square Ft 1,943,647

Lot Size 44.62

Neighborhood SAN YSIDRO (92173)