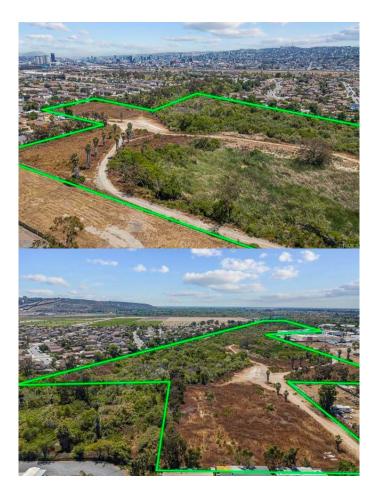

## \$18,000,000

Bedroom, Bathroom, 1,943,647 sqft Lot / Land on 45 Acres

N/A,, CA

Introducing an extraordinary commercial real estate opportunity situated on an expansive 40-acre lot! This remarkable property offers a prime location adjacent to thriving residential developments, major freeways, and bustling commercial buildings. With endless possibilities for development, this lot presents a rare chance for investors and developers to create something truly remarkable. Nestled next to established house developments, this property benefits from a ready-made customer base and a flourishing community. The surrounding residential neighborhoods contribute to the area's desirability, ensuring a consistent flow of potential customers for any future business ventures. This proximity to residential areas also offers the convenience of a readily available workforce. Strategically located near major freeways, this lot enjoys excellent connectivity to various destinations. The ease of access to these transportation arteries enhances the property's appeal and opens doors to limitless opportunities. Commuters, residents, and visitors alike will appreciate the convenience of reaching their desired locations quickly and efficiently. In close proximity to bustling commercial buildings, this property benefits from a vibrant and thriving business environment. The neighboring commercial establishments bring increased foot traffic and potential collaboration opportunities. This advantageous location presents a chance to tap into a diverse range of industries and forge valuable

partnerships. Spanning an impressive 40 acres, this lot offers ample space for development. Whether

## **Additional Information**

County San Diego

Zip 92173

MLS® # PTP2401323

Square Ft 1,943,647

Lot Size 44.62

Neighborhood SAN YSIDRO (92173)